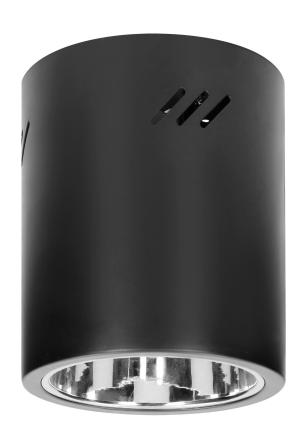

## KORIN 16, downlight, 60W, E27, steel, black

Marka: Orno | Symbol: OR-OD-6181BE27 | Ean: 5908254805226

ORNO

## PRODUCT DESCRIPTION

Surface-mounted downlight is a point light suitable for ceilings. It features both, minimalist and innovative design, which helps to highlight modern elements of residential and commercial interiors. It is suitable for LED bulbs or energy-saving bulbs that fit in E27 holders. Material: steel, black.

## General information:

| 60 W             |
|------------------|
| E27              |
| 20               |
| 230V~, 50Hz      |
| black            |
| surface mounting |
| ∄165 mm          |
| 180 mm           |
| E27              |
| steel            |
|                  |