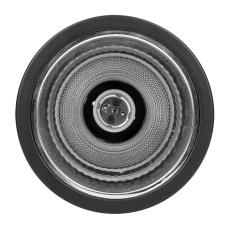

## KORIN 16, downlight, 60W, E27, steel, black

Marka: Orno | Symbol: OR-OD-6181BE27 | Ean: 5908254805226

ORNO

## PRODUCT DESCRIPTION

Surface-mounted downlight is a point light suitable for ceilings. It features both, minimalist and innovative design, which helps to highlight modern elements of residential and commercial interiors. It is suitable for LED bulbs or energy-saving bulbs that fit in E27 holders. Material: steel, black.

## General information:

| 60 W             |
|------------------|
| E27              |
| 20               |
| 230V~, 50Hz      |
| black            |
| surface mounting |
| ∄165 mm          |
| 180 mm           |
| E27              |
| steel            |
|                  |