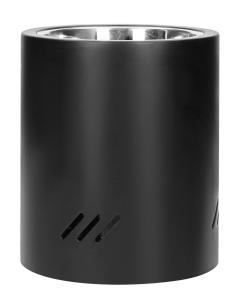

## KORIN 16, downlight, 60W, E27, steel, black

Marka: Orno | Symbol: OR-OD-6181BE27 | Ean: 5908254805226

ORNO

## PRODUCT DESCRIPTION

Surface-mounted downlight is a point light suitable for ceilings. It features both, minimalist and innovative design, which helps to highlight modern elements of residential and commercial interiors. It is suitable for LED bulbs or energy-saving bulbs that fit in E27 holders. Material: steel, black.

## General information:

| 60 W             |
|------------------|
| E27              |
| 20               |
| 230V~, 50Hz      |
| black            |
| surface mounting |
| ∄165 mm          |
| 180 mm           |
| E27              |
| steel            |
|                  |