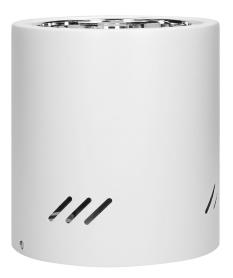

#### **PRODUCT DESCRIPTION**

Surface-mounted downlight is a point light suitable for ceilings. It features both, minimalist and innovative design, which helps to highlight modern elements of residential and commercial interiors. It is suitable for LED bulbs or energy-saving bulbs that fit in E27 holders. Material: steel, white.

## General information:

| Rated power:               | 60 W             |
|----------------------------|------------------|
| Light source:              | E27              |
| Degree of protection (IP): | 20               |
| Nominal voltage:           | 230V~, 50Hz      |
| Colour:                    | white            |
| Installation:              | surface mounting |
| Dimensions - width:        | 165 mm           |
| Dimensions - height:       | 180 mm           |
| Base / holder:             | E27              |
| Material:                  | steel            |