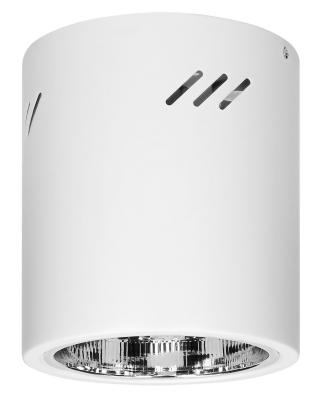

## KORIN 16, downlight, 60W, E27, steel, white

Marka: Orno | Symbol: OR-OD-6181WE27 | Ean: 5908254805219

#### **PRODUCT DESCRIPTION**

Surface-mounted downlight is a point light suitable for ceilings. It features both, minimalist and innovative design, which helps to highlight modern elements of residential and commercial interiors. It is suitable for LED bulbs or energy-saving bulbs that fit in E27 holders. Material: steel, white.

## General information:

| Rated power:               | 60 W             |
|----------------------------|------------------|
| Light source:              | E27              |
| Degree of protection (IP): | 20               |
| Nominal voltage:           | 230V~, 50Hz      |
| Colour:                    | white            |
| Installation:              | surface mounting |
| Dimensions - width:        | 165 mm           |
| Dimensions - height:       | 180 mm           |
| Base / holder:             | E27              |
| Material:                  | steel            |