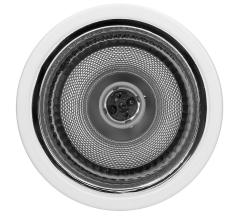

#### **PRODUCT DESCRIPTION**

Surface-mounted downlight is a point light suitable for ceilings. It features both, minimalist and innovative design, which helps to highlight modern elements of residential and commercial interiors. It is suitable for LED bulbs or energy-saving bulbs that fit in E27 holders. Material: steel, white.