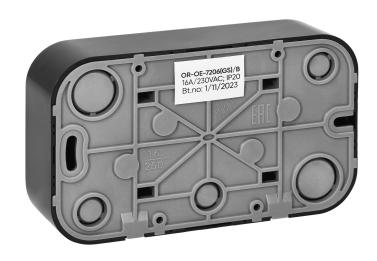

## ToDo Double socket 2x2P+E, Schuko 16A/230VAC, IP20, Black, 10 pcs.

Marka: Orno | Symbol: OR-OE-7206(GS)/B/10 | Ean: 5908254843129

ORNO

IP20 ingress protection rate ensures save and long-lasting usage.

The electrical socket is surface mounted and suitable wherever a convenient and save power source is needed.

Black colour. Set of 10 pcs. The series includes single sockets and switches too. Available also in white and out of the set.