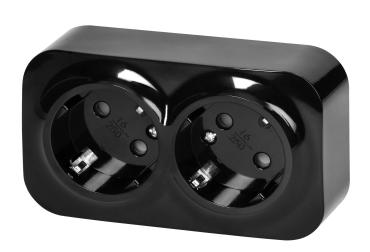

It is aesthetic and minimalistic. In addition, the loft design of the black socket works well in industrial interiors. Premium quality materials ensure high resistance to UV radiation and mechanical damages.

IP20 ingress protection rate ensures save and long-lasting usage.

The electrical socket is surface mounted and suitable wherever a convenient and save power source is needed.

Black colour. Set of 10 pcs. The series includes single sockets and switches too. Available also in white and out of the set.