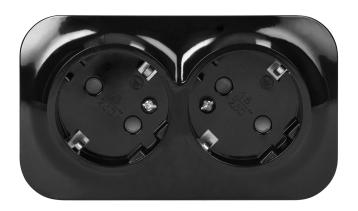

Schuko type of ToDo double socket (2x2P+E) is convenient even during self-assembly and is easy to clean. Moreover, it has many entries to run cables easily from any direction: from the top, bottom and even from the behind. Simply broke the cable opening with the help of special perforations.