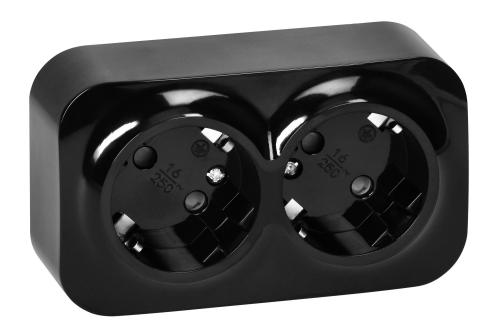

## ToDo Double socket 2x2P+E, Schuko 16A/230VAC, IP20, Black, 10 pcs.

Marka: Orno | Symbol: OR-OE-7206(GS)/B/10 | Ean: 5908254843129

ORNO

It is aesthetic and minimalistic. In addition, the loft design of the black socket works well in industrial interiors. Premium quality materials ensure high resistance to UV radiation and mechanical damages.

Schuko type of ToDo double socket (2x2P+E) is convenient even during self-assembly and is easy to clean. Moreover, it has many entries to run cables easily from any direction: from the top, bottom and even from the behind. Simply broke the cable opening with the help of special perforations.

IP20 ingress protection rate ensures save and long-lasting usage.

The electrical socket is surface mounted and suitable wherever a convenient and save power source is needed.

Black colour. Set of 10 pcs. The series includes single sockets and switches too. Available also in white and out of the set.