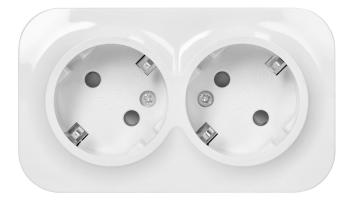

## ToDo Double socket 2x2P+E, Schuko 16A/230VAC, IP20, White

ORNO

Marka: Orno | Symbol: OR-OE-7206(GS)/W | Ean: 5908254843099

It is aesthetic and minimalistic. Premium quality materials ensure high resistance to UV radiation and mechanical damages.

Schuko type of ToDo double socket (2x2P+E) is convenient even during self-assembly and is easy to clean. Moreover, it has many entries to run cables easily from any direction: from the top, bottom and even from the behind. Simply broke the cable opening with the help of special perforations.

**(F**)

<u>에</u> ହ

IP20 ingress protection rate ensures save and long-lasting usage.

The electrical socket is surface mounted and suitable wherever a convenient and save power source is needed.

White colour. The series includes single sockets and switches too. Available also in black and in a set of 10.