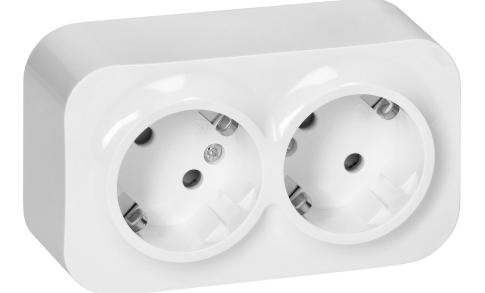

## ToDo Double socket 2x2P+E, Schuko 16A/230VAC, IP20, White

ORNO

Marka: Orno | Symbol: OR-OE-7206(GS)/W | Ean: 5908254843099

It is aesthetic and minimalistic. Premium quality materials ensure high resistance to UV radiation and mechanical damages.

Schuko type of ToDo double socket (2x2P+E) is convenient even during self-assembly and is easy to clean. Moreover, it has many entries to run cables easily from any direction: from the top, bottom and even from the behind. Simply broke the cable opening with the help of special perforations.

**(F**)

<u>에</u> ହ

IP20 ingress protection rate ensures save and long-lasting usage.

The electrical socket is surface mounted and suitable wherever a convenient and save power source is needed.

White colour. The series includes single sockets and switches too. Available also in black and in a set of 10.