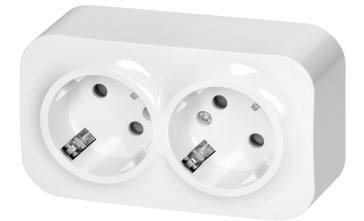

## ToDo Double socket 2x2P+E, Schuko 16A/230VAC, IP20, White

ORNO

Marka: Orno | Symbol: OR-OE-7206(GS)/W | Ean: 5908254843099

It is aesthetic and minimalistic. Premium quality materials ensure high resistance to UV radiation and mechanical damages.

Schuko type of ToDo double socket (2x2P+E) is convenient even during self-assembly and is easy to clean. Moreover, it has many entries to run cables easily from any direction: from the top, bottom and even from the behind. Simply broke the cable opening with the help of special perforations.

**(F**)

<u>에</u> ହ

IP20 ingress protection rate ensures save and long-lasting usage.

The electrical socket is surface mounted and suitable wherever a convenient and save power source is needed.

White colour. The series includes single sockets and switches too. Available also in black and in a set of 10.