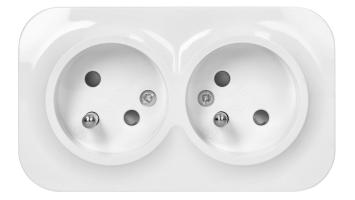

## ToDo Double socket 2x2P+E, 16A/230VAC, IP20, White

Marka: Orno | Symbol: OR-OE-7206/W | Ean: 5908254843051

It is aesthetic and minimalistic. Premium quality materials ensure high resistance to UV radiation and mechanical damages.

French type of ToDo double socket (2x2P+E) is convenient even during self-assembly and is easy to clean. Additionally, it has many entries to run cables easily from any direction: from the top, bottom and even from the behind. Simply broke the cable opening with the help of special perforations.

**(1)** 

IP20 ingress protection rate ensures save and long-lasting usage.

<u>에</u> ହ

The electrical socket is surface mounted and suitable wherever a convenient and save power source is needed.

White colour. The series includes single sockets and switches too. Available also in black and in a set of 10.