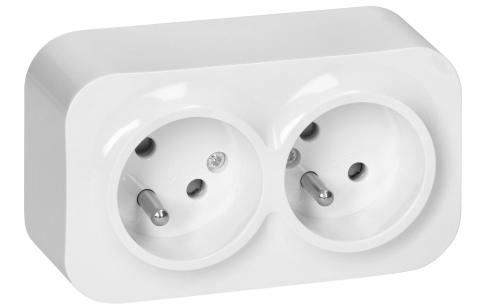

## ToDo Double socket 2x2P+E, 16A/230VAC, IP20, White

Marka: Orno | Symbol: OR-OE-7206/W | Ean: 5908254843051

It is aesthetic and minimalistic. Premium quality materials ensure high resistance to UV radiation and mechanical damages.

French type of ToDo double socket (2x2P+E) is convenient even during self-assembly and is easy to clean. Additionally, it has many entries to run cables easily from any direction: from the top, bottom and even from the behind. Simply broke the cable opening with the help of special perforations.

**(1)** 

IP20 ingress protection rate ensures save and long-lasting usage.

<u>에</u> ହ

The electrical socket is surface mounted and suitable wherever a convenient and save power source is needed.

White colour. The series includes single sockets and switches too. Available also in black and in a set of 10.