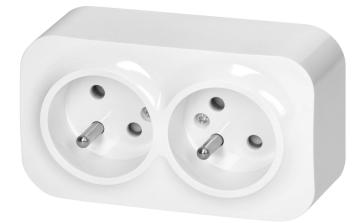

## ToDo Double socket 2x2P+E, 16A/230VAC, IP20, White

Marka: Orno | Symbol: OR-OE-7206/W | Ean: 5908254843051

It is aesthetic and minimalistic. Premium quality materials ensure high resistance to UV radiation and mechanical damages.

French type of ToDo double socket (2x2P+E) is convenient even during self-assembly and is easy to clean. Additionally, it has many entries to run cables easily from any direction: from the top, bottom and even from the behind. Simply broke the cable opening with the help of special perforations.

**(1)** 

IP20 ingress protection rate ensures save and long-lasting usage.

<u>에</u> ହ

The electrical socket is surface mounted and suitable wherever a convenient and save power source is needed.

White colour. The series includes single sockets and switches too. Available also in black and in a set of 10.