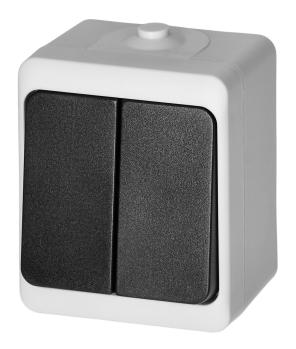

## AQUATIC MINI IP54 Two-button switch, white/black

Marka: Orno | Symbol: OR-OE-7301/WB | Ean: 5908254829284

ORNO

## PRODUCT DESCRIPTION

Aquatic Mini, is the sister brand of the classic Aquatic designed for special tasks.

Due to its small size, it is suitable for use wherever space is at a premium and protection against dust and water jets is required - the Aquatic features protection class IP54.

The accessories in this range consist of sockets and switches, providing the comfort of assembling

components for an entire room or even building with a consistent aesthetic.

The Aquatic Mini two-button switch is used to control lighting, for example, composed of chandeliers and traditional or modern LED bulbs. It allows you to switch lighting on and off, divided into two or more zones. The Aquatic Mini is small, so it will fit into tight recesses or on a narrow section of wall near a door.

In addition, the MINI series offers an aesthetically pleasing design that fits in with both commercial and industrial interiors. Well-fitted switch buttons and housing elements ensure safe use for a long time. Switch in black and white.