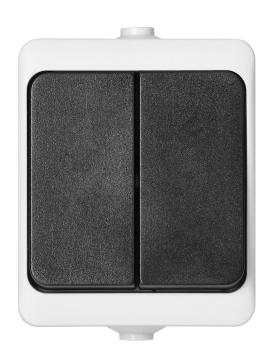

## AQUATIC MINI IP54 Two-button switch, white/black

Marka: Orno | Symbol: OR-OE-7301/WB | Ean: 5908254829284

ORNO

## PRODUCT DESCRIPTION

Aquatic Mini, is the sister brand of the classic Aquatic designed for special tasks.

Due to its small size, it is suitable for use wherever space is at a premium and protection against dust and water jets is required - the Aquatic features protection class IP54.

The accessories in this range consist of sockets and switches, providing the comfort of assembling

components for an entire room or even building with a consistent aesthetic.

The Aquatic Mini two-button switch is used to control lighting, for example, composed of chandeliers and traditional or modern LED bulbs. It allows you to switch lighting on and off, divided into two or more zones. The Aquatic Mini is small, so it will fit into tight recesses or on a narrow section of wall near a door.

In addition, the MINI series offers an aesthetically pleasing design that fits in with both commercial and industrial interiors. Well-fitted switch buttons and housing elements ensure safe use for a long time. Switch in black and white.