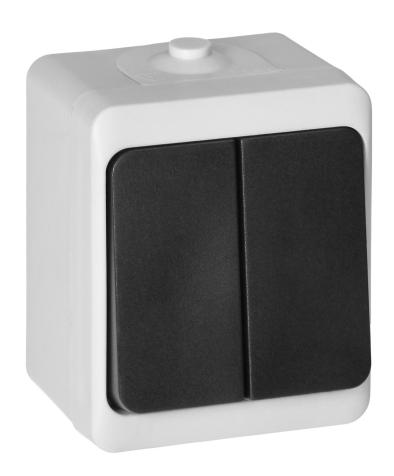

## AQUATIC MINI IP54 Two-button switch, white/black

Marka: Orno | Symbol: OR-OE-7301/WB | Ean: 5908254829284

ORNO

## PRODUCT DESCRIPTION

Aquatic Mini, is the sister brand of the classic Aquatic designed for special tasks.

Due to its small size, it is suitable for use wherever space is at a premium and protection against dust and water jets is required - the Aquatic features protection class IP54.

The accessories in this range consist of sockets and switches, providing the comfort of assembling

components for an entire room or even building with a consistent aesthetic.

The Aquatic Mini two-button switch is used to control lighting, for example, composed of chandeliers and traditional or modern LED bulbs. It allows you to switch lighting on and off, divided into two or more zones. The Aquatic Mini is small, so it will fit into tight recesses or on a narrow section of wall near a door.

In addition, the MINI series offers an aesthetically pleasing design that fits in with both commercial and industrial interiors. Well-fitted switch buttons and housing elements ensure safe use for a long time. Switch in black and white.