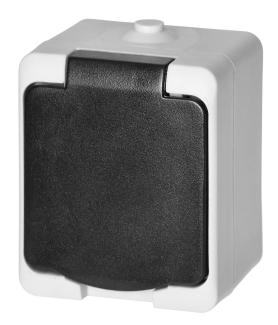

## PRODUCT DESCRIPTION

Aquatic Mini, is the sister brand of the classic Aquatic designed for special tasks.

Due to its small size, it is suitable for use wherever space is at a premium and protection against dust and water jets is required - the Aquatic features protection class IP54.

The accessories in this range consist of sockets and switches, providing the comfort of assembling

components for an entire room or even building with a consistent aesthetic.

The Aquatic Mini 2P+E single socket is the simplest, basic variant of electrical sockets. It is small, so it will fit into tight recesses or on a narrow section of wall.

In addition, the MINI series offers an aesthetically pleasing design that fits in with both commercial and industrial interiors. Well-fitted switch buttons and housing elements ensure safe use for a long time. Schuko type socket, in white and black color.