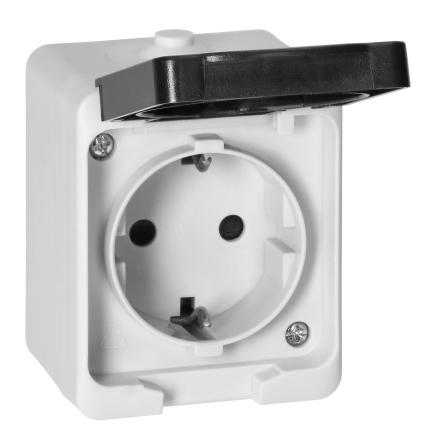

## PRODUCT DESCRIPTION

Aquatic Mini, is the sister brand of the classic Aquatic designed for special tasks.

Due to its small size, it is suitable for use wherever space is at a premium and protection against dust and water jets is required - the Aquatic features protection class IP54.

The accessories in this range consist of sockets and switches, providing the comfort of assembling

components for an entire room or even building with a consistent aesthetic.

The Aquatic Mini 2P+E single socket is the simplest, basic variant of electrical sockets. It is small, so it will fit into tight recesses or on a narrow section of wall.

In addition, the MINI series offers an aesthetically pleasing design that fits in with both commercial and industrial interiors. Well-fitted switch buttons and housing elements ensure safe use for a long time. Schuko type socket, in white and black color.