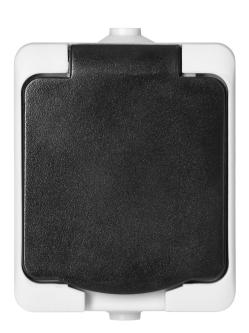

## PRODUCT DESCRIPTION

Aquatic Mini, is the sister brand of the classic Aquatic designed for special tasks.

Due to its small size, it is suitable for use wherever space is at a premium and protection against dust and water jets is required - the Aquatic features protection class IP54.

The accessories in this range consist of sockets and switches, providing the comfort of assembling

components for an entire room or even building with a consistent aesthetic.

The Aquatic Mini 2P+E single socket is the simplest, basic variant of electrical sockets. It is small, so it will fit into tight recesses or on a narrow section of wall.

In addition, the MINI series offers an aesthetically pleasing design that fits in with both commercial and industrial interiors. Well-fitted switch buttons and housing elements ensure safe use for a long time. Schuko type socket, in white and black color.