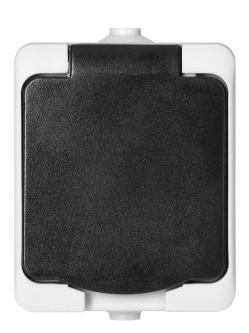

## AQUATIC MINI IP54 Single socket 2P+E, white/black

Marka: Orno | Symbol: OR-OE-7305/WB | Ean: 5908254829307

ORNO

## PRODUCT DESCRIPTION

Aquatic Mini, is the sister brand of the classic Aquatic designed for special tasks.

Due to its small size, it is suitable for use wherever space is at a premium and protection against dust and water jets is required - the Aquatic features protection class IP54.

The accessories in this range consist of sockets and switches, providing the comfort of assembling

components for an entire room or even building with a consistent aesthetic.

The Aquatic Mini 2P+E single socket is the simplest, basic variant of electrical sockets. It is small, so it will fit into tight recesses or on a narrow section of wall.

In addition, the MINI series offers an aesthetically pleasing design that fits in with both commercial and industrial interiors. Well-fitted switch buttons and housing elements ensure safe use for a long time. French type socket, in white and black color.