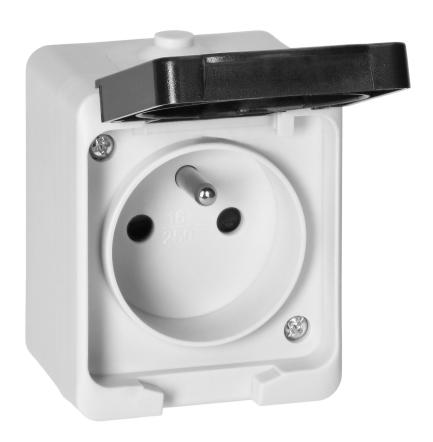

## AQUATIC MINI IP54 Single socket 2P+E, white/black

Marka: Orno | Symbol: OR-OE-7305/WB | Ean: 5908254829307

ORNO

## PRODUCT DESCRIPTION

Aquatic Mini, is the sister brand of the classic Aquatic designed for special tasks.

Due to its small size, it is suitable for use wherever space is at a premium and protection against dust and water jets is required - the Aquatic features protection class IP54.

The accessories in this range consist of sockets and switches, providing the comfort of assembling

components for an entire room or even building with a consistent aesthetic.

The Aquatic Mini 2P+E single socket is the simplest, basic variant of electrical sockets. It is small, so it will fit into tight recesses or on a narrow section of wall.

In addition, the MINI series offers an aesthetically pleasing design that fits in with both commercial and industrial interiors. Well-fitted switch buttons and housing elements ensure safe use for a long time. French type socket, in white and black color.