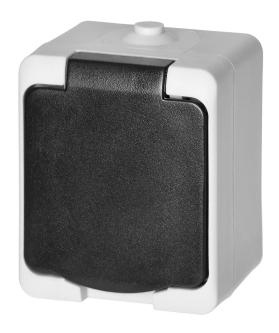

## AQUATIC MINI IP54 Single socket 2P+E, white/black

Marka: Orno | Symbol: OR-OE-7305/WB | Ean: 5908254829307

ORNO

## PRODUCT DESCRIPTION

Aquatic Mini, is the sister brand of the classic Aquatic designed for special tasks.

Due to its small size, it is suitable for use wherever space is at a premium and protection against dust and water jets is required - the Aquatic features protection class IP54.

The accessories in this range consist of sockets and switches, providing the comfort of assembling

components for an entire room or even building with a consistent aesthetic.

The Aquatic Mini 2P+E single socket is the simplest, basic variant of electrical sockets. It is small, so it will fit into tight recesses or on a narrow section of wall.

In addition, the MINI series offers an aesthetically pleasing design that fits in with both commercial and industrial interiors. Well-fitted switch buttons and housing elements ensure safe use for a long time. French type socket, in white and black color.