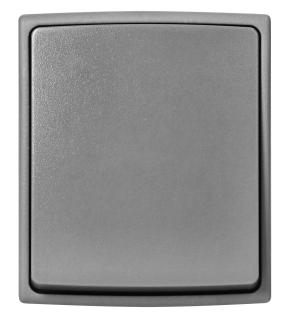

Internally, the Aquatic is fitted with rubber sealing elements, externally it is composed of solidly fitted components made of quality flexible plastic, which is resistant to impact and fading.

AQUATIC PRO Single-pole switch, is a basic surface-mounted switch designed to connect a single circuit to which, for example, a single lamp or a group of lamps may be connected.

**(F**)

<u>에</u> ହ

The Aquatic Pro is also an aesthetically pleasing design that blends in with commercial interiors or industrial spaces. The series includes single-pole switches, two-button switches, single and double sockets, socket sets, doorbell buttons with and without illumination, and shutter switches.