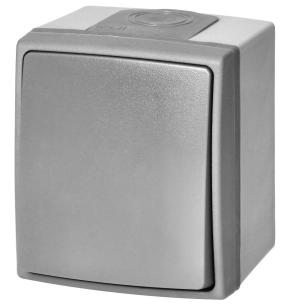

#### PRODUCT DESCRIPTION

The Aquatic Pro, is a series designed for the most demanding users, characterised by a robust, sealed construction, a simple, universal design and a protection level for dust and spill resistance - IP55.

Internally, the Aquatic is fitted with rubber sealing elements, externally it is composed of solidly fitted components made of quality flexible plastic, which is resistant to impact and fading.

AQUATIC PRO Single-pole switch, is a basic surface-mounted switch designed to connect a single circuit to which, for example, a single lamp or a group of lamps may be connected.

#### General information:

| Nominal voltage [V]:                    | 230                                    |
|-----------------------------------------|----------------------------------------|
| Mounting method:                        | Montaż natynkowy                       |
| Assembly arrangement:                   | Element podstawowy z kompletną obudową |
| Method of operation:                    | Przycisk wahadłowy                     |
| Colour:                                 | Szary                                  |
| Connection type:                        | Wtykowe samozaciskowe                  |
| Illumination:                           | nie                                    |
| Surface protection:                     | Stan surowy                            |
| Rated current [A]:                      | 10                                     |
| Material quality:                       | Tworzywo termoplastyczne               |
| Material:                               | Tworzywo sztuczne                      |
| Type of fastening:                      | Mocowanie śrubowe                      |
| Wiring system:                          | Łącznik 1-biegunowy                    |
| Number of rockers:                      | 1                                      |
| Surface finishing:                      | Matowy                                 |
| Suitable for degree of protection [IP]: | IP55                                   |
| Width of device [mm]:                   | 65                                     |
| Height of device [mm]:                  | 75                                     |