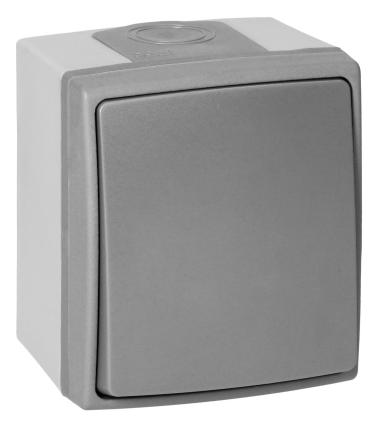

#### PRODUCT DESCRIPTION

The Aquatic Pro, is a series designed for the most demanding users, characterised by a robust, sealed construction, a simple, universal design and a protection level for dust and spill resistance - IP55.

Internally, the Aquatic is fitted with rubber sealing elements, externally it is composed of solidly fitted components made of quality flexible plastic, which is resistant to impact and fading.

AQUATIC PRO Single-pole switch, is a basic surface-mounted switch designed to connect a single circuit to which, for example, a single lamp or a group of lamps may be connected.

#### General information:

| Nominal voltage [V]:                    | 230                                    |
|-----------------------------------------|----------------------------------------|
| Mounting method:                        | Montaż natynkowy                       |
| Assembly arrangement:                   | Element podstawowy z kompletną obudową |
| Method of operation:                    | Przycisk wahadłowy                     |
| Colour:                                 | Szary                                  |
| Connection type:                        | Wtykowe samozaciskowe                  |
| Illumination:                           | nie                                    |
| Surface protection:                     | Stan surowy                            |
| Rated current [A]:                      | 10                                     |
| Material quality:                       | Tworzywo termoplastyczne               |
| Material:                               | Tworzywo sztuczne                      |
| Type of fastening:                      | Mocowanie śrubowe                      |
| Wiring system:                          | Łącznik 1-biegunowy                    |
| Number of rockers:                      | 1                                      |
| Surface finishing:                      | Matowy                                 |
| Suitable for degree of protection [IP]: | IP55                                   |
| Width of device [mm]:                   | 65                                     |
| Height of device [mm]:                  | 75                                     |