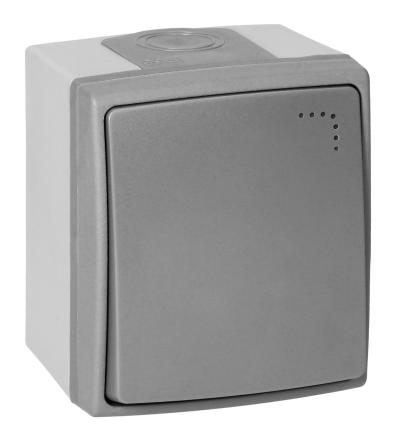

## AQUATIC PRO IP55 Single-pole switch with illumination, grey/graphite

Marka: Orno | Symbol: OR-OE-7400/P/GR | Ean: 5908254829383

ORNO

Internally, the Aquatic is fitted with rubber sealing elements, externally it is composed of solidly fitted components made of quality flexible plastic, which is resistant to impact and fading.

AQUATIC PRO Single-pole switch with illumination, is a basic surface-mounted switch designed to connect a single circuit to which, for example, a single lamp or a group of lamps may be connected. In addition, this model is equipped with backlighting - so it will be perfect wherever the visibility of the button is important.