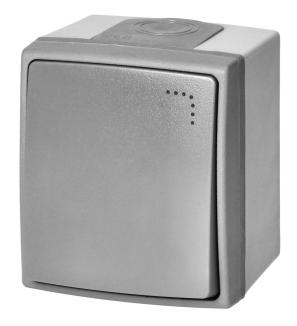

## AQUATIC PRO IP55 Single-pole switch with illumination, grey/graphite

Marka: Orno | Symbol: OR-OE-7400/P/GR | Ean: 5908254829383

ORNO

Internally, the Aquatic is fitted with rubber sealing elements, externally it is composed of solidly fitted components made of quality flexible plastic, which is resistant to impact and fading.

AQUATIC PRO Single-pole switch with illumination, is a basic surface-mounted switch designed to connect a single circuit to which, for example, a single lamp or a group of lamps may be connected. In addition, this model is equipped with backlighting - so it will be perfect wherever the visibility of the button is important.