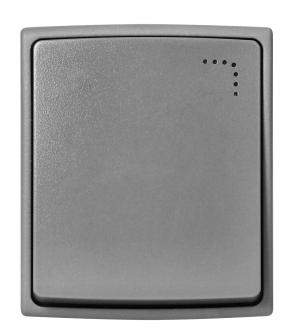

## AQUATIC PRO IP55 Single-pole switch with illumination, grey/graphite

Marka: Orno | Symbol: OR-OE-7400/P/GR | Ean: 5908254829383

ORNO

Internally, the Aquatic is fitted with rubber sealing elements, externally it is composed of solidly fitted components made of quality flexible plastic, which is resistant to impact and fading.

AQUATIC PRO Single-pole switch with illumination, is a basic surface-mounted switch designed to connect a single circuit to which, for example, a single lamp or a group of lamps may be connected. In addition, this model is equipped with backlighting - so it will be perfect wherever the visibility of the button is important.