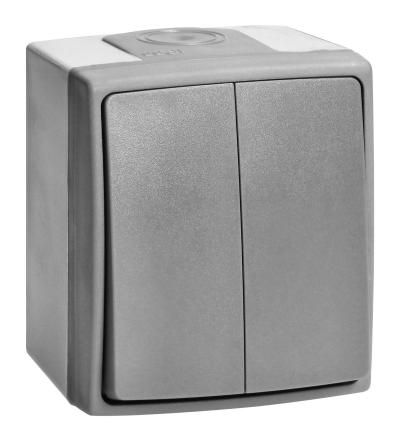

## AQUATIC PRO IP 55 Two-button switch, grey/graphite

Marka: Orno | Symbol: OR-OE-7401/GR | Ean: 5908254829376

ORNO

Internally, the Aquatic is fitted with rubber sealing elements, externally it is composed of solidly fitted components made of quality flexible plastic, which is resistant to impact and fading.

AQUATIC PRO IP55 Two-button switch, is a surface-mounted switch equipped with two buttons designed to operate two (or more) circuits, used, for example, to connect chandeliers to the electrical system.

## General information:

| Nominal voltage [V]:                    | 230                                    |
|-----------------------------------------|----------------------------------------|
| Mounting method:                        | Montaż natynkowy                       |
| Assembly arrangement:                   | Element podstawowy z kompletną obudową |
| Method of operation:                    | Przycisk wahadłowy                     |
| Colour:                                 | Szary                                  |
| Connection type:                        | Wtykowe samozaciskowe                  |
| Illumination:                           | nie                                    |
| Surface protection:                     | Stan surowy                            |
| Rated current [A]:                      | 10                                     |
| Material quality:                       | Tworzywo termoplastyczne               |
| Material:                               | Tworzywo sztuczne                      |
| Type of fastening:                      | Mocowanie śrubowe                      |
| Wiring system:                          | Łącznik 2x1-biegunowy                  |
| Number of rockers:                      | 2                                      |
| Surface finishing:                      | Matowy                                 |
| Suitable for degree of protection [IP]: | IP55                                   |
| Width of device [mm]:                   | 65                                     |
| Height of device [mm]:                  | 75                                     |