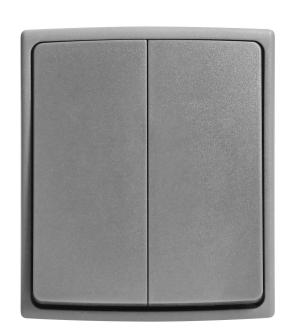

## AQUATIC PRO IP 55 Two-button switch, grey/graphite

Marka: Orno | Symbol: OR-OE-7401/GR | Ean: 5908254829376

ORNO

Internally, the Aquatic is fitted with rubber sealing elements, externally it is composed of solidly fitted components made of quality flexible plastic, which is resistant to impact and fading.

AQUATIC PRO IP55 Two-button switch, is a surface-mounted switch equipped with two buttons designed to operate two (or more) circuits, used, for example, to connect chandeliers to the electrical system.

## General information:

| Nominal voltage [V]:                    | 230                                    |
|-----------------------------------------|----------------------------------------|
| Mounting method:                        | Montaż natynkowy                       |
| Assembly arrangement:                   | Element podstawowy z kompletną obudową |
| Method of operation:                    | Przycisk wahadłowy                     |
| Colour:                                 | Szary                                  |
| Connection type:                        | Wtykowe samozaciskowe                  |
| Illumination:                           | nie                                    |
| Surface protection:                     | Stan surowy                            |
| Rated current [A]:                      | 10                                     |
| Material quality:                       | Tworzywo termoplastyczne               |
| Material:                               | Tworzywo sztuczne                      |
| Type of fastening:                      | Mocowanie śrubowe                      |
| Wiring system:                          | Łącznik 2x1-biegunowy                  |
| Number of rockers:                      | 2                                      |
| Surface finishing:                      | Matowy                                 |
| Suitable for degree of protection [IP]: | IP55                                   |
| Width of device [mm]:                   | 65                                     |
| Height of device [mm]:                  | 75                                     |