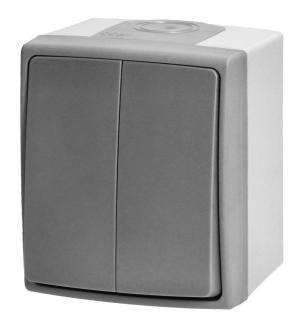

## AQUATIC PRO IP 55 Two-button switch, grey/graphite

Marka: Orno | Symbol: OR-OE-7401/GR | Ean: 5908254829376

ORNO

Internally, the Aquatic is fitted with rubber sealing elements, externally it is composed of solidly fitted components made of quality flexible plastic, which is resistant to impact and fading.

AQUATIC PRO IP55 Two-button switch, is a surface-mounted switch equipped with two buttons designed to operate two (or more) circuits, used, for example, to connect chandeliers to the electrical system.

## General information:

| Nominal voltage [V]:                    | 230                                    |
|-----------------------------------------|----------------------------------------|
| Mounting method:                        | Montaż natynkowy                       |
| Assembly arrangement:                   | Element podstawowy z kompletną obudową |
| Method of operation:                    | Przycisk wahadłowy                     |
| Colour:                                 | Szary                                  |
| Connection type:                        | Wtykowe samozaciskowe                  |
| Illumination:                           | nie                                    |
| Surface protection:                     | Stan surowy                            |
| Rated current [A]:                      | 10                                     |
| Material quality:                       | Tworzywo termoplastyczne               |
| Material:                               | Tworzywo sztuczne                      |
| Type of fastening:                      | Mocowanie śrubowe                      |
| Wiring system:                          | Łącznik 2x1-biegunowy                  |
| Number of rockers:                      | 2                                      |
| Surface finishing:                      | Matowy                                 |
| Suitable for degree of protection [IP]: | IP55                                   |
| Width of device [mm]:                   | 65                                     |
| Height of device [mm]:                  | 75                                     |