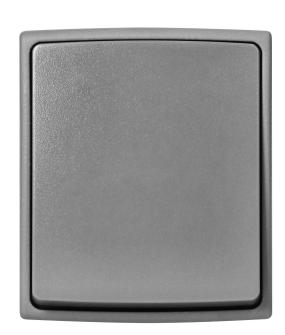

Internally, the Aquatic is fitted with rubber sealing elements, externally it is composed of solidly fitted components made of quality flexible plastic, which is resistant to impact and fading.

The Aquatic Pro doorbell button, is a surface-mounted button designed to operate a doorbell. It is a type of switch whose function is to activate a bell or chime every time it is pressed.

## General information:

| Rated current [A]:               | 10                                     |
|----------------------------------|----------------------------------------|
| Width of device [mm]:            | 65                                     |
| Height of device [mm]:           | 75                                     |
| Depth of device [mm]:            | 55                                     |
| Nominal voltage [V]:             | 230                                    |
| Mounting method:                 | Montaż natynkowy                       |
| Assembly arrangement:            | Element podstawowy z kompletną obudową |
| Method of operation:             | Przycisk                               |
| Colour:                          | Szary                                  |
| Model:                           | Przycisk pojedynczy                    |
| Connection type:                 | Wtykowe samozaciskowe                  |
| Imprint:                         | Brak                                   |
| Surface protection:              | Stan surowy                            |
| With signal lamp:                | nie                                    |
| Label space/information surface: | nie                                    |
| Material quality:                | Tworzywo termoplastyczne               |
| Material:                        | Tworzywo sztuczne                      |
| Type of fastening:               | Mocowanie śrubowe                      |
|                                  |                                        |