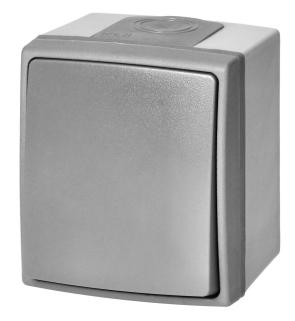

## PRODUCT DESCRIPTION

The Aquatic Pro, is a series designed for the most demanding users, characterised by a robust, sealed construction, a simple, universal design and a protection level for dust and spill resistance - IP55.

Internally, the Aquatic is fitted with rubber sealing elements, externally it is composed of solidly fitted components made of quality flexible plastic, which is resistant to impact and fading.

The Aquatic Pro doorbell button, is a surface-mounted button designed to operate a doorbell. It is a type of switch whose function is to activate a bell or chime every time it is pressed.

## General information:

| Rated current [A]:               | 10                                     |
|----------------------------------|----------------------------------------|
| Width of device [mm]:            | 65                                     |
| Height of device [mm]:           | 75                                     |
| Depth of device [mm]:            | 55                                     |
| Nominal voltage [V]:             | 230                                    |
| Mounting method:                 | Montaż natynkowy                       |
| Assembly arrangement:            | Element podstawowy z kompletną obudową |
| Method of operation:             | Przycisk                               |
| Colour:                          | Szary                                  |
| Model:                           | Przycisk pojedynczy                    |
| Connection type:                 | Wtykowe samozaciskowe                  |
| Imprint:                         | Brak                                   |
| Surface protection:              | Stan surowy                            |
| With signal lamp:                | nie                                    |
| Label space/information surface: | nie                                    |
| Material quality:                | Tworzywo termoplastyczne               |
| Material:                        | Tworzywo sztuczne                      |
| Type of fastening:               | Mocowanie śrubowe                      |
|                                  |                                        |

Page 2 / 4

Update date: 2024-07-17 10:21:44

| Number of rockers:                           | 1      |
|----------------------------------------------|--------|
| With lighting:                               | nie    |
| Surface finishing:                           | Matowy |
| Suitable for degree of protection [IP]:      | IP55   |
| Number of contacts as normally open contact: | 1      |
| Quantity:                                    | 1      |