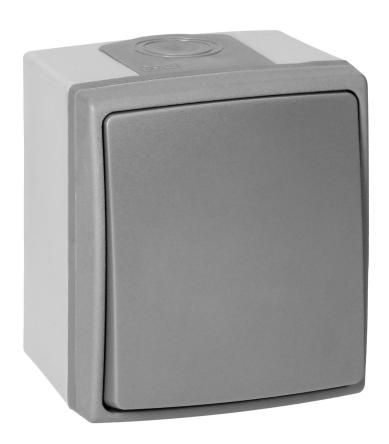

## PRODUCT DESCRIPTION

The Aquatic Pro, is a series designed for the most demanding users, characterised by a robust, sealed construction, a simple, universal design and a protection level for dust and spill resistance - IP55.

Internally, the Aquatic is fitted with rubber sealing elements, externally it is composed of solidly fitted components made of quality flexible plastic, which is resistant to impact and fading.

The Aquatic Pro doorbell button, is a surface-mounted button designed to operate a doorbell. It is a type of switch whose function is to activate a bell or chime every time it is pressed.

## General information:

| Rated current [A]:               | 10                                     |
|----------------------------------|----------------------------------------|
| Width of device [mm]:            | 65                                     |
| Height of device [mm]:           | 75                                     |
| Depth of device [mm]:            | 55                                     |
| Nominal voltage [V]:             | 230                                    |
| Mounting method:                 | Montaż natynkowy                       |
| Assembly arrangement:            | Element podstawowy z kompletną obudową |
| Method of operation:             | Przycisk                               |
| Colour:                          | Szary                                  |
| Model:                           | Przycisk pojedynczy                    |
| Connection type:                 | Wtykowe samozaciskowe                  |
| Imprint:                         | Brak                                   |
| Surface protection:              | Stan surowy                            |
| With signal lamp:                | nie                                    |
| Label space/information surface: | nie                                    |
| Material quality:                | Tworzywo termoplastyczne               |
| Material:                        | Tworzywo sztuczne                      |
| Type of fastening:               | Mocowanie śrubowe                      |
|                                  |                                        |

Page 2 / 4

Update date: 2024-07-17 10:21:44

| Number of rockers:                           | 1      |
|----------------------------------------------|--------|
| With lighting:                               | nie    |
| Surface finishing:                           | Matowy |
| Suitable for degree of protection [IP]:      | IP55   |
| Number of contacts as normally open contact: | 1      |
| Quantity:                                    | 1      |