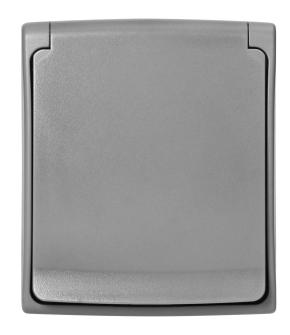

## PRODUCT DESCRIPTION

The Aquatic Pro, is a series designed for the most demanding users, characterised by a robust, sealed construction, a simple, universal design and a protection level for dust and spill resistance - IP55.

The Aquatic Pro is also an aesthetically pleasing design that blends in with commercial interiors or industrial spaces. The series includes single-pole switches, two-button switches, single and double sockets, socket sets, doorbell buttons with and without illumination, and shutter switches.

The wide selection of components makes it easy to complete uniform equipment even for large installations.

The series is in a grey-graphite colour scheme.