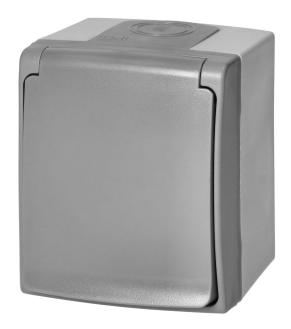

## AQUATIC PRO IP 55 Single socket 2P+E, grey/graphite

Marka: Orno | Symbol: OR-OE-7405/GR | Ean: 5908254829413

ORNO

## PRODUCT DESCRIPTION

The Aquatic Pro, is a series designed for the most demanding users, characterised by a robust, sealed construction, a simple, universal design and a protection level for dust and spill resistance - IP55.

Internally, the Aquatic is fitted with rubber sealing elements, externally it is composed of solidly fitted components made of quality flexible plastic, which is resistant to impact and fading.

A single French-type, surface-mounted 2P+E socket will ensure safe access to the power supply - even if the room is not fully refurbished - the high level of dust and moisture resistance, guaranteed by IP55, will allow you to use the equipment without worry.

The Aquatic Pro is also an aesthetically pleasing design that blends in with commercial interiors or industrial spaces. The series includes single-pole switches, two-button switches, single and double sockets, socket sets, doorbell buttons with and without illumination, and shutter switches.

The wide selection of components makes it easy to complete uniform equipment even for large installations.

The series is in a grey-graphite colour scheme.