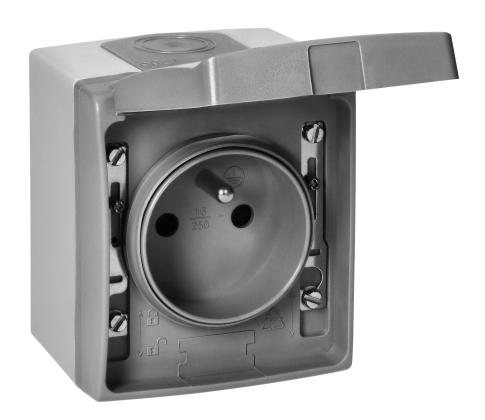

## PRODUCT DESCRIPTION

The Aquatic Pro, is a series designed for the most demanding users, characterised by a robust, sealed construction, a simple, universal design and a protection level for dust and spill resistance - IP55.

Internally, the Aquatic is fitted with rubber sealing elements, externally it is composed of solidly fitted components made of quality flexible plastic, which is resistant to impact and fading.

A single French-type, surface-mounted 2P+E socket will ensure safe access to the power supply - even if the room is not fully refurbished - the high level of dust and moisture resistance, guaranteed by IP55, will allow you to use the equipment without worry.

## General information:

| Nominal current [A]:              | 16                           |
|-----------------------------------|------------------------------|
| Frequency [Hz]:                   | 50                           |
| Width of device [mm]:             | 65                           |
| Height of device [mm]:            | 75                           |
| Depth of device [mm]:             | 55                           |
| Nominal voltage [V]:              | 230                          |
| Mounting method:                  | Montaż natynkowy             |
| Colour:                           | Szary                        |
| Model:                            | Ze stykiem ochronnym (bolec) |
| Number of units:                  | 1                            |
| With hinged lid:                  | tak                          |
| Connection type:                  | Wtykowe samozaciskowe        |
| Surface protection:               | Stan surowy                  |
| With signal lamp:                 | nie                          |
| Number of phases:                 | 1                            |
| With enhanced contact protection: | tak                          |
| With on/off switch:               | nie                          |