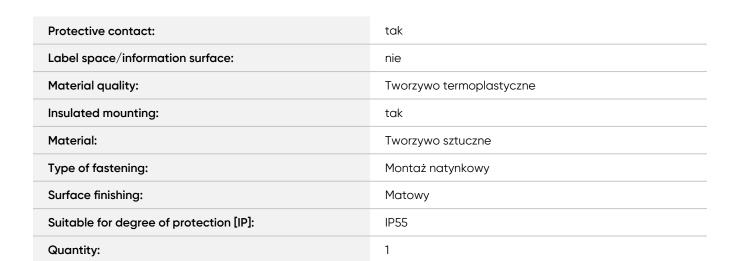

## General information:

| Nominal current [A]:              | 16                           |
|-----------------------------------|------------------------------|
| Frequency [Hz]:                   | 50                           |
| Width of device [mm]:             | 65                           |
| Height of device [mm]:            | 75                           |
| Depth of device [mm]:             | 55                           |
| Nominal voltage [V]:              | 230                          |
| Mounting method:                  | Montaż natynkowy             |
| Colour:                           | Szary                        |
| Model:                            | Ze stykiem ochronnym (bolec) |
| Number of units:                  | 1                            |
| With hinged lid:                  | tak                          |
| Connection type:                  | Wtykowe samozaciskowe        |
| Surface protection:               | Stan surowy                  |
| With signal lamp:                 | nie                          |
| Number of phases:                 | 1                            |
| With enhanced contact protection: | tak                          |
| With on/off switch:               | nie                          |