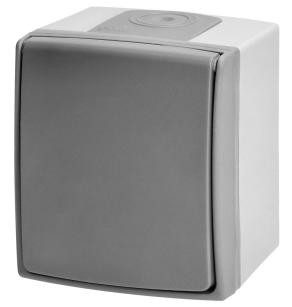

#### **PRODUCT DESCRIPTION**

The Aquatic Pro, is a series designed for the most demanding users, characterised by a robust, sealed construction, a simple, universal design and a protection level for dust and spill resistance - IP55.

Internally, the Aquatic is fitted with rubber sealing elements, externally it is composed of solidly fitted components made of quality flexible plastic, which is resistant to impact and fading.

A single Schuko-type, surface-mounted 2P+E socket will ensure safe access to the power supply - even if the room is not fully refurbished - the high level of dust and moisture resistance, guaranteed by IP55, will allow you to use the equipment without worry.

The wide selection of components makes it easy to complete uniform equipment even for large installations.

The series is in a grey-graphite colour scheme.