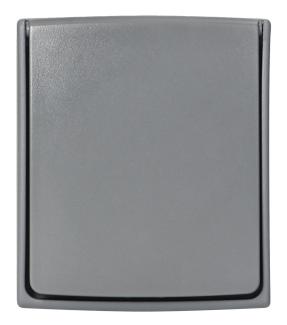

#### **PRODUCT DESCRIPTION**

The Aquatic Pro, is a series designed for the most demanding users, characterised by a robust, sealed construction, a simple, universal design and a protection level for dust and spill resistance - IP55.

The wide selection of components makes it easy to complete uniform equipment even for large installations.

The series is in a grey-graphite colour scheme.