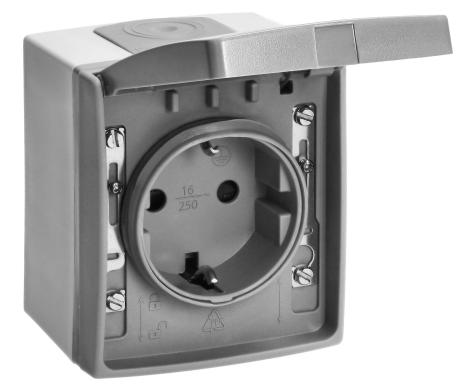

#### **PRODUCT DESCRIPTION**

The Aquatic Pro, is a series designed for the most demanding users, characterised by a robust, sealed construction, a simple, universal design and a protection level for dust and spill resistance - IP55.

Internally, the Aquatic is fitted with rubber sealing elements, externally it is composed of solidly fitted components made of quality flexible plastic, which is resistant to impact and fading.

A single Schuko-type, surface-mounted 2P+E socket will ensure safe access to the power supply - even if the room is not fully refurbished - the high level of dust and moisture resistance, guaranteed by IP55, will allow you to use the equipment without worry.

### General information:

| Nominal current [A]:              | 16                            |
|-----------------------------------|-------------------------------|
| Frequency [Hz]:                   | 50                            |
| Width of device [mm]:             | 65                            |
| Height of device [mm]:            | 75                            |
| Depth of device [mm]:             | 55                            |
| Nominal voltage [V]:              | 230                           |
| Mounting method:                  | Montaż natynkowy              |
| Colour:                           | Szary                         |
| Model:                            | Ze stykiem ochronnym (SCHUKO) |
| Number of units:                  | 1                             |
| With hinged lid:                  | tak                           |
| Connection type:                  | Wtykowe samozaciskowe         |
| Surface protection:               | Stan surowy                   |
| With signal lamp:                 | nie                           |
| Number of phases:                 | 1                             |
| With enhanced contact protection: | tak                           |
| With on/off switch:               | nie                           |

| Protective contact:                     | tak                      |
|-----------------------------------------|--------------------------|
| Label space/information surface:        | nie                      |
| Material quality:                       | Tworzywo termoplastyczne |
| Insulated mounting:                     | tak                      |
| Material:                               | Tworzywo sztuczne        |
| Type of fastening:                      | Montaż natynkowy         |
| Surface finishing:                      | Matowy                   |
| Suitable for degree of protection [IP]: | IP55                     |
| Quantity:                               | 1                        |