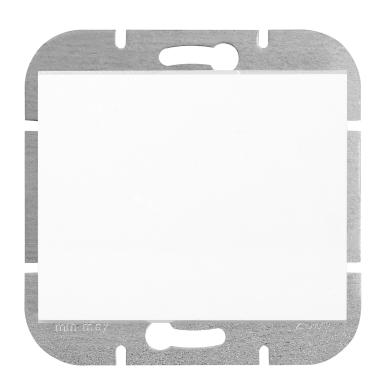

The single-pole switch with illumination is adapted to flush mounting. It is the simplest basic switch which operates on a single circuit and to which, for example, a single lamp can be connected. However, the product can also control other devices in the environment. In addition, this model is equipped with backlighting - so it will be perfect wherever the visibility of the button is important. It should be used indoors (IP20).

The product is available in two colors: white and black. Dimensions 82x98x41mm.