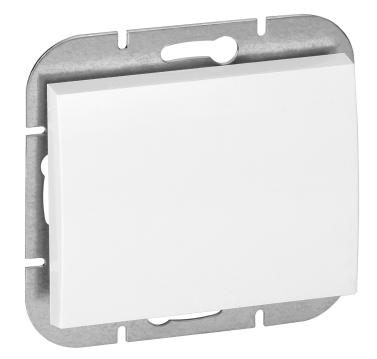

The single-pole switch with illumination is adapted to flush mounting. It is the simplest basic switch which operates on a single circuit and to which, for example, a single lamp can be connected. However, the product can also control other devices in the environment. In addition, this model is equipped with backlighting - so it will be perfect wherever the visibility of the button is important. It should be used indoors (IP20).

The product is available in two colors: white and black. Dimensions 82x98x41mm.