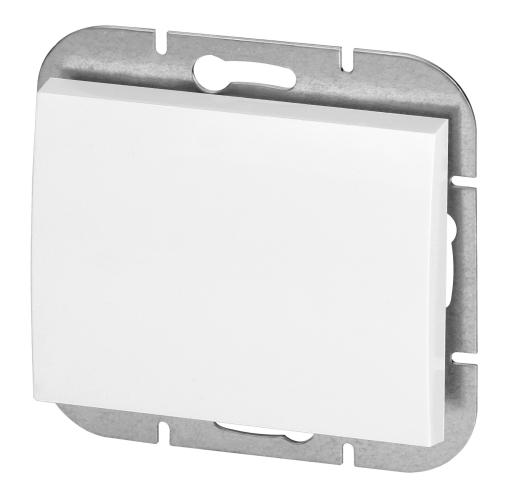

The single-pole switch with illumination is adapted to flush mounting. It is the simplest basic switch which operates on a single circuit and to which, for example, a single lamp can be connected. However, the product can also control other devices in the environment. In addition, this model is equipped with backlighting - so it will be perfect wherever the visibility of the button is important. It should be used indoors (IP20).

The product is available in two colors: white and black. Dimensions 82x98x41mm.