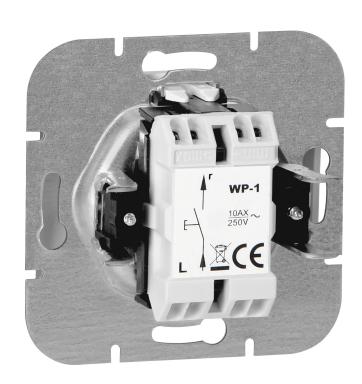

## PRODUCT DESCRIPTION

Modular series with a frame plate system. A series of modern switches and sockets harmoniously blending with original designer interiors. The switches' modern quick-connect mechanism (wires are connected by pushing them directly into the body) provides secure and safe wire installation and removal. The sockets are equipped with traditional screw connections. The internal design of the terminals guarantees secure connection of wires from 0.75 mm 1 to 2.5 mm 1. Strong and robust mounting plate grid and special mounting elements enable stable and secure installation in the box.

The single-pole switch with illumination is adapted to flush mounting. It is the simplest basic switch which operates on a single circuit and to which, for example, a single lamp can be connected. However, the product can also control other devices in the environment. In addition, this model is equipped with backlighting - so it will be perfect wherever the visibility of the button is important. It should be used indoors (IP20).

The product is available in two colors: white and black. Dimensions 82x98x41mm.