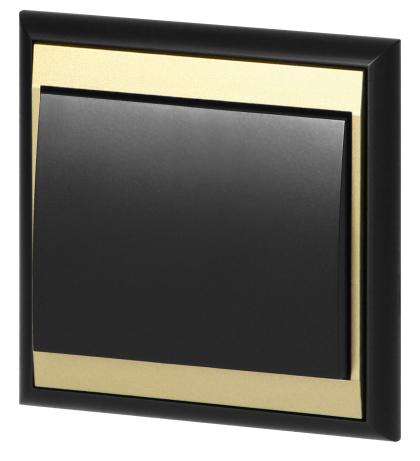

# Flush-mounted doorbell button Luna, 10A, 250V, WP-6/7L, black/gold

The doorbell button adapted to flush mounting, designed to operate a doorbell. It is a type of switch whose function is to activate a bell or chime every time it is pressed. It should be used indoors (IP20).

The product is available in three colors: white, black and black-gold. Dimensions 81x81x41mm.

<u>에</u> ହ

**(1)** 