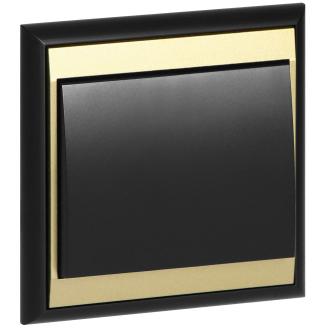

# Flush-mounted doorbell button Luna, 10A, 250V, WP-6/7L, black/gold

The doorbell button adapted to flush mounting, designed to operate a doorbell. It is a type of switch whose function is to activate a bell or chime every time it is pressed. It should be used indoors (IP20).

The product is available in three colors: white, black and black-gold. Dimensions 81x81x41mm.

<u>에</u> ହ

**(1)** 