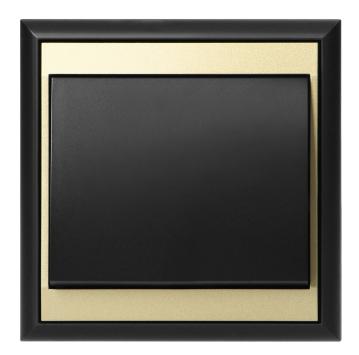

# Flush-mounted doorbell button Luna, 10A, 250V, WP-6/7L, black/gold

The doorbell button adapted to flush mounting, designed to operate a doorbell. It is a type of switch whose function is to activate a bell or chime every time it is pressed. It should be used indoors (IP20).

The product is available in three colors: white, black and black-gold. Dimensions 81x81x41mm.

<u>에</u> ହ

**(1)** 