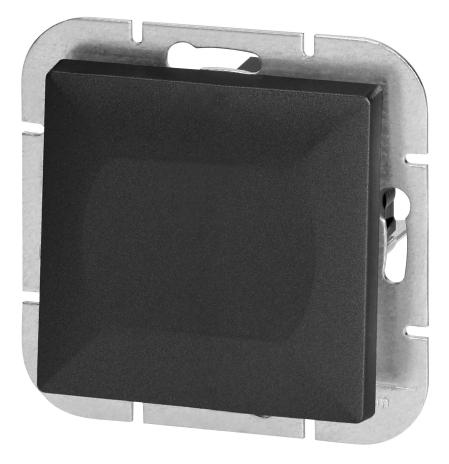

fitting the frame into the body.

The single-pole switch is adapted to flush mounting. It is the simplest basic switch which operates on a single circuit and to which, for example, a single lamp can be connected. However, the product can also control other devices in the environment. It should be used indoors (IP20).

The product is available in three colors: white, black and anthracite. Dimensions 81x81x41mm.

## General information:

| Wiring system:                          | Łącznik 1-biegunowy                                             |
|-----------------------------------------|-----------------------------------------------------------------|
| Method of operation:                    | Przycisk wahadłowy                                              |
| Assembly arrangement:                   | Element systemu modułowego do osprzętu<br>elektroinstalacyjnego |
| Number of rockers:                      | 1                                                               |
| Mounting method:                        | Montaż podtynkowy                                               |
| Type of fastening:                      | Montaż pazurkowy /-śrubowy                                      |
| Material:                               | Tworzywo sztuczne                                               |
| Material quality:                       | Tworzywo termoplastyczne                                        |
| Surface protection:                     | Malowanie                                                       |
| Surface finishing:                      | Matowy                                                          |
| Colour:                                 | Czarny                                                          |
| Label space/information surface:        | Nie                                                             |
| Suitable for degree of protection (IP): | IP20                                                            |
| Nominal voltage [V]:                    | 250                                                             |
| Frequency [Hz]:                         | 50                                                              |
| Rated current [A]:                      | 10                                                              |
| Connection type:                        | Wtyk samozaciskowy                                              |
| Device width [mm]:                      | 81                                                              |
| Device height [mm]:                     | 81                                                              |