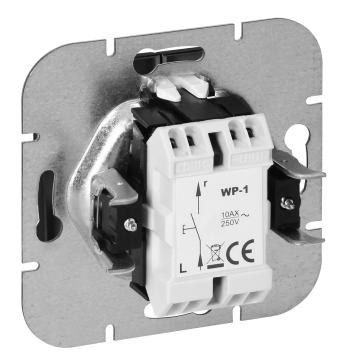

#### **PRODUCT DESCRIPTION**

Modular series with a symmetrical frame plate system (for 1-, 2-, 3-, 4-, 5-modules) allowing the product to be mounted in both horizontal and vertical positions. The modern quick-connect mechanism (wires are connected by pushing them directly into the body) provides secure and safe wire installation and removal. The sockets are equipped with traditional screw connections. The internal design of the terminals guarantees secure connection of wires from 0.75 mm to 2.5 mm scheme and robust mounting plate grid and high-quality self-retracting elements enable stable and secure installation in the box. Special springing elements facilitate

fitting the frame into the body.

The single-pole switch is adapted to flush mounting. It is the simplest basic switch which operates on a single circuit and to which, for example, a single lamp can be connected. However, the product can also control other devices in the environment. It should be used indoors (IP20).

## General information:

| Wiring system:                          | Łącznik 1-biegunowy                                             |
|-----------------------------------------|-----------------------------------------------------------------|
| Method of operation:                    | Przycisk wahadłowy                                              |
| Assembly arrangement:                   | Element systemu modułowego do osprzętu<br>elektroinstalacyjnego |
| Number of rockers:                      | 1                                                               |
| Mounting method:                        | Montaż podtynkowy                                               |
| Type of fastening:                      | Montaż pazurkowy /-śrubowy                                      |
| Material:                               | Tworzywo sztuczne                                               |
| Material quality:                       | Tworzywo termoplastyczne                                        |
| Surface protection:                     | Malowanie                                                       |
| Surface finishing:                      | Matowy                                                          |
| Colour:                                 | Czarny                                                          |
| Label space/information surface:        | Nie                                                             |
| Suitable for degree of protection (IP): | IP20                                                            |
| Nominal voltage [V]:                    | 250                                                             |
| Frequency [Hz]:                         | 50                                                              |
| Rated current [A]:                      | 10                                                              |
| Connection type:                        | Wtyk samozaciskowy                                              |
| Device width [mm]:                      | 81                                                              |
| Device height [mm]:                     | 81                                                              |