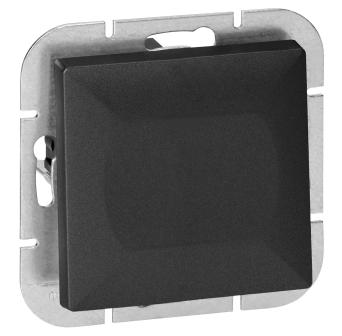

fitting the frame into the body.

The single-pole switch is adapted to flush mounting. It is the simplest basic switch which operates on a single circuit and to which, for example, a single lamp can be connected. However, the product can also control other devices in the environment. It should be used indoors (IP20).

The product is available in three colors: white, black and anthracite. Dimensions 81x81x41mm.

## General information:

| Wiring system:                          | Łącznik 1-biegunowy                                             |
|-----------------------------------------|-----------------------------------------------------------------|
| Method of operation:                    | Przycisk wahadłowy                                              |
| Assembly arrangement:                   | Element systemu modułowego do osprzętu<br>elektroinstalacyjnego |
| Number of rockers:                      | 1                                                               |
| Mounting method:                        | Montaż podtynkowy                                               |
| Type of fastening:                      | Montaż pazurkowy /-śrubowy                                      |
| Material:                               | Tworzywo sztuczne                                               |
| Material quality:                       | Tworzywo termoplastyczne                                        |
| Surface protection:                     | Malowanie                                                       |
| Surface finishing:                      | Matowy                                                          |
| Colour:                                 | Czarny                                                          |
| Label space/information surface:        | Nie                                                             |
| Suitable for degree of protection (IP): | IP20                                                            |
| Nominal voltage [V]:                    | 250                                                             |
| Frequency [Hz]:                         | 50                                                              |
| Rated current [A]:                      | 10                                                              |
| Connection type:                        | Wtyk samozaciskowy                                              |
| Device width [mm]:                      | 81                                                              |
| Device height [mm]:                     | 81                                                              |