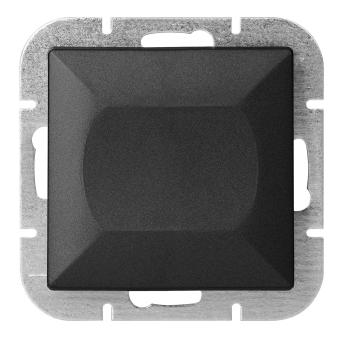

fitting the frame into the body.

The single-pole switch is adapted to flush mounting. It is the simplest basic switch which operates on a single circuit and to which, for example, a single lamp can be connected. However, the product can also control other devices in the environment. It should be used indoors (IP20).

The product is available in three colors: white, black and anthracite. Dimensions 81x81x41mm.

## General information:

| Wiring system:                          | Łącznik 1-biegunowy                                             |
|-----------------------------------------|-----------------------------------------------------------------|
| Method of operation:                    | Przycisk wahadłowy                                              |
| Assembly arrangement:                   | Element systemu modułowego do osprzętu<br>elektroinstalacyjnego |
| Number of rockers:                      | 1                                                               |
| Mounting method:                        | Montaż podtynkowy                                               |
| Type of fastening:                      | Montaż pazurkowy /-śrubowy                                      |
| Material:                               | Tworzywo sztuczne                                               |
| Material quality:                       | Tworzywo termoplastyczne                                        |
| Surface protection:                     | Malowanie                                                       |
| Surface finishing:                      | Matowy                                                          |
| Colour:                                 | Czarny                                                          |
| Label space/information surface:        | Nie                                                             |
| Suitable for degree of protection (IP): | IP20                                                            |
| Nominal voltage [V]:                    | 250                                                             |
| Frequency [Hz]:                         | 50                                                              |
| Rated current [A]:                      | 10                                                              |
| Connection type:                        | Wtyk samozaciskowy                                              |
| Device width [mm]:                      | 81                                                              |
| Device height [mm]:                     | 81                                                              |