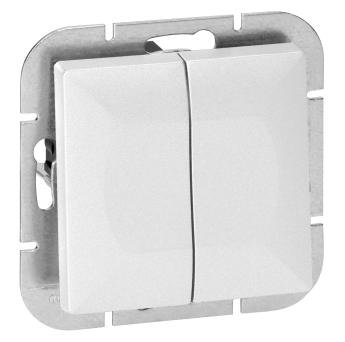

# Flush-mounted two-button switch with illumination Pearl, 10A, 250V, WP-2P/S, white

fitting the frame into the body.

The two-button switch with illumination is adapted to flush mounting. Product is used to control lighting, for example, composed of chandeliers and traditional or modern LED bulbs. It allows you to switch lighting on and off, divided into two or more zones. In addition, this model is equipped with backlighting – so it will be perfect wherever the visibility of the button is important. It should be used indoors (IP20).

The product is available in two colors: white and black. Dimensions 81x81x41mm.

<u>에</u> ହ

€