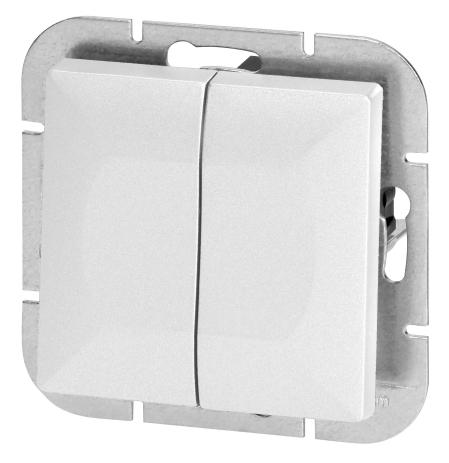

# Flush-mounted two-button switch with illumination Pearl, 10A, 250V, WP-2P/S, white

fitting the frame into the body.

The two-button switch with illumination is adapted to flush mounting. Product is used to control lighting, for example, composed of chandeliers and traditional or modern LED bulbs. It allows you to switch lighting on and off, divided into two or more zones. In addition, this model is equipped with backlighting – so it will be perfect wherever the visibility of the button is important. It should be used indoors (IP20).

The product is available in two colors: white and black. Dimensions 81x81x41mm.

<u>에</u> ହ

€