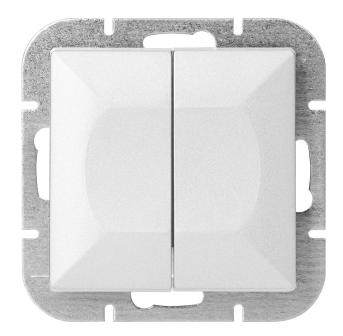

# Flush-mounted two-button switch with illumination Pearl, 10A, 250V, WP-2P/S, white

fitting the frame into the body.

The two-button switch with illumination is adapted to flush mounting. Product is used to control lighting, for example, composed of chandeliers and traditional or modern LED bulbs. It allows you to switch lighting on and off, divided into two or more zones. In addition, this model is equipped with backlighting – so it will be perfect wherever the visibility of the button is important. It should be used indoors (IP20).

The product is available in two colors: white and black. Dimensions 81x81x41mm.

<u>에</u> ହ

€