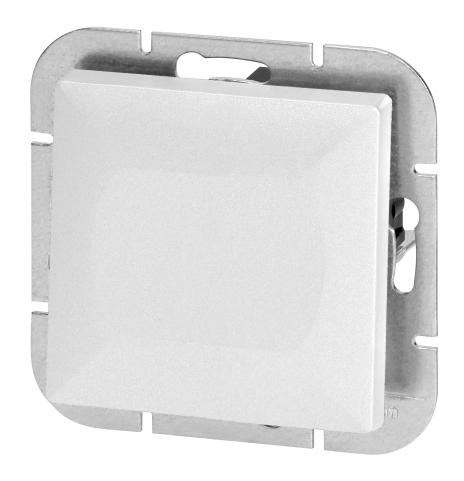

fitting the frame into the body.

The three-way switch is adapted to flush mounting. Product is used to switch on and off the circuit to which the stair lighting is connected. This type of switches are always installed in pairs. The function of this type of switch is to activate, for example, lighting from different locations or floors. Similarly, the lighting in the bedroom, which you turn on when you enter the room and want to turn off right next to the bed, can be realized without going back to the main switch. It should be used indoors (IP20).

The product is available in three colors: white, black and anthracite. Dimensions 81x81x41mm.