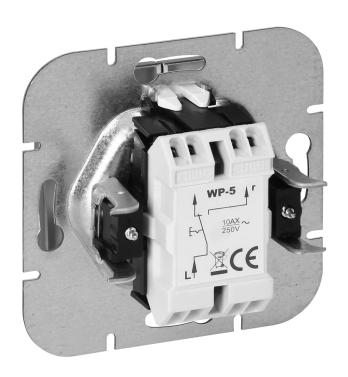

fitting the frame into the body.

The three-way switch is adapted to flush mounting. Product is used to switch on and off the circuit to which the stair lighting is connected. This type of switches are always installed in pairs. The function of this type of switch is to activate, for example, lighting from different locations or floors. Similarly, the lighting in the bedroom, which you turn on when you enter the room and want to turn off right next to the bed, can be realized without going back to the main switch. It should be used indoors (IP20).

## General information:

| Wiring system:                          | Łącznik schodowy                                             |
|-----------------------------------------|--------------------------------------------------------------|
| Method of operation:                    | Przycisk wahadłowy                                           |
| Assembly arrangement:                   | Element systemu modułowego do osprzętu elektroinstalacyjnego |
| Number of rockers:                      | 1                                                            |
| Mounting method:                        | Montaż podtynkowy                                            |
| Type of fastening:                      | Montaż pazurkowy /-śrubowy                                   |
| Material:                               | Tworzywo sztuczne                                            |
| Material quality:                       | Tworzywo termoplastyczne                                     |
| Surface protection:                     | Malowanie                                                    |
| Surface finishing:                      | Błyszczący                                                   |
| Colour:                                 | Biały                                                        |
| Label space/information surface:        | Nie                                                          |
| Suitable for degree of protection (IP): | IP20                                                         |
| Nominal voltage [V]:                    | 250                                                          |
| Frequency [Hz]:                         | 50                                                           |
| Rated current [A]:                      | 10                                                           |
| Connection type:                        | Wtyk samozaciskowy                                           |
| Device width [mm]:                      | 81                                                           |