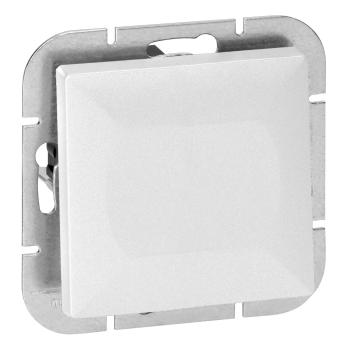

fitting the frame into the body.

The three-way switch is adapted to flush mounting. Product is used to switch on and off the circuit to which the stair lighting is connected. This type of switches are always installed in pairs. The function of this type of switch is to activate, for example, lighting from different locations or floors. Similarly, the lighting in the bedroom, which you turn on when you enter the room and want to turn off right next to the bed, can be realized without going back to the main switch. It should be used indoors (IP20).

The product is available in three colors: white, black and anthracite. Dimensions 81x81x41mm.