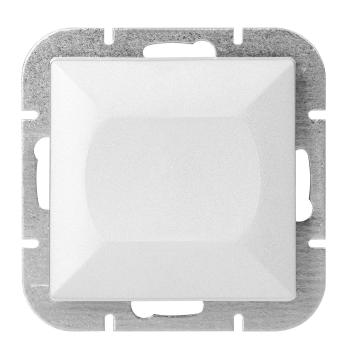

fitting the frame into the body.

The three-way switch is adapted to flush mounting. Product is used to switch on and off the circuit to which the stair lighting is connected. This type of switches are always installed in pairs. The function of this type of switch is to activate, for example, lighting from different locations or floors. Similarly, the lighting in the bedroom, which you turn on when you enter the room and want to turn off right next to the bed, can be realized without going back to the main switch. It should be used indoors (IP20).

The product is available in three colors: white, black and anthracite. Dimensions 81x81x41mm.