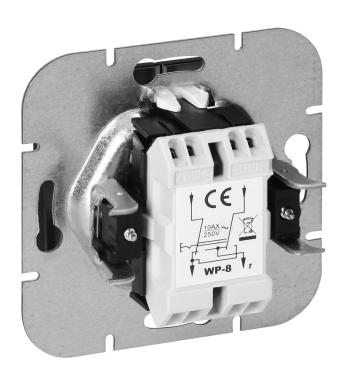

fitting the frame into the body.

The four-way switch is adapted to flush mounting. It is used to expand a circuit that uses three-way switches and allows you to control lighting from more locations. This product is especially useful for staircases and mezzanines. The switch is responsible for switching on and off the circuit to which the stair lighting, corridor lighting or others are connected. It should be used indoors (IP20).

The product is available in three colors: white, black and anthracite. Dimensions 81x81x41mm.

## General information:

| Wiring system:                          | Łącznik krzyżowy                                             |
|-----------------------------------------|--------------------------------------------------------------|
| Method of operation:                    | Przycisk wahadłowy                                           |
| Assembly arrangement:                   | Element systemu modułowego do osprzętu elektroinstalacyjnego |
| Number of rockers:                      | 1                                                            |
| Mounting method:                        | Montaż podtynkowy                                            |
| Type of fastening:                      | Montaż pazurkowy /-śrubowy                                   |
| Material:                               | Tworzywo sztuczne                                            |
| Material quality:                       | Tworzywo termoplastyczne                                     |
| Surface protection:                     | Malowanie                                                    |
| Surface finishing:                      | Matowy                                                       |
| Colour:                                 | Czarny                                                       |
| Label space/information surface:        | Nie                                                          |
| Suitable for degree of protection (IP): | IP20                                                         |
| Nominal voltage [V]:                    | 250                                                          |
| Frequency [Hz]:                         | 50                                                           |
| Rated current [A]:                      | 10                                                           |
| Connection type:                        | Wtyk samozaciskowy                                           |
| Device width [mm]:                      | 81                                                           |
| Device height [mm]:                     | 81                                                           |