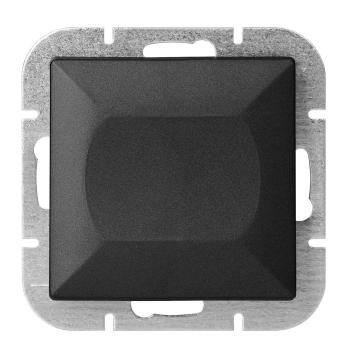

## Flush-mounted four-way switch Pearl, 10A, 250V, WP-8P, black

Marka: Orno | Symbol: OR-OE-7703/B | Ean: 5904988910762

ORNO

fitting the frame into the body.

The four-way switch is adapted to flush mounting. It is used to expand a circuit that uses three-way switches and allows you to control lighting from more locations. This product is especially useful for staircases and mezzanines. The switch is responsible for switching on and off the circuit to which the stair lighting, corridor lighting or others are connected. It should be used indoors (IP20).

The product is available in three colors: white, black and anthracite. Dimensions 81x81x41mm.