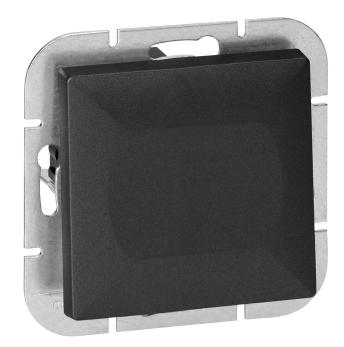

## Flush-mounted four-way switch Pearl, 10A, 250V, WP-8P, black

Marka: Orno | Symbol: OR-OE-7703/B | Ean: 5904988910762

ORNO

fitting the frame into the body.

The four-way switch is adapted to flush mounting. It is used to expand a circuit that uses three-way switches and allows you to control lighting from more locations. This product is especially useful for staircases and mezzanines. The switch is responsible for switching on and off the circuit to which the stair lighting, corridor lighting or others are connected. It should be used indoors (IP20).

The product is available in three colors: white, black and anthracite. Dimensions 81x81x41mm.