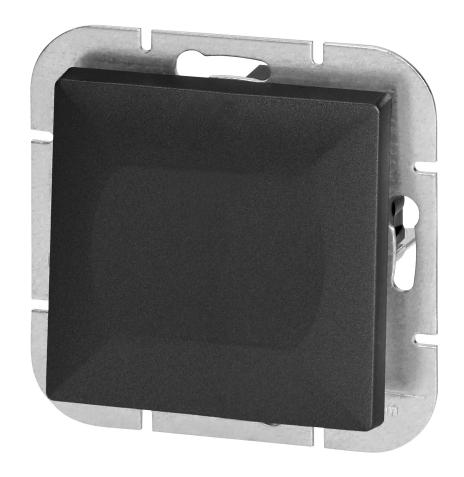

## Flush-mounted four-way switch Pearl, 10A, 250V, WP-8P, black

Marka: Orno | Symbol: OR-OE-7703/B | Ean: 5904988910762

ORNO

fitting the frame into the body.

The four-way switch is adapted to flush mounting. It is used to expand a circuit that uses three-way switches and allows you to control lighting from more locations. This product is especially useful for staircases and mezzanines. The switch is responsible for switching on and off the circuit to which the stair lighting, corridor lighting or others are connected. It should be used indoors (IP20).

The product is available in three colors: white, black and anthracite. Dimensions 81x81x41mm.