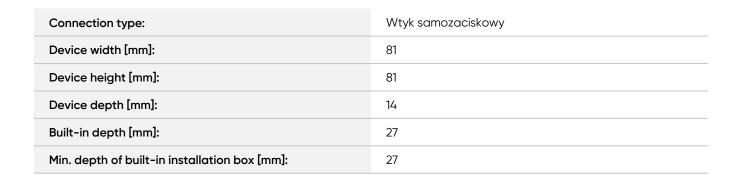

The product is available in three colors: white, black and anthracite. Dimensions 81x81x41mm.