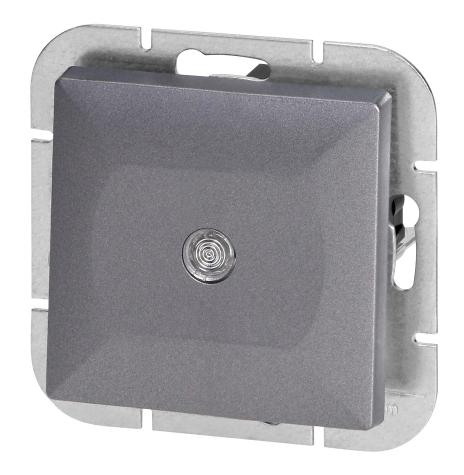

fitting the frame into the body.

The four-way switch with illumination is adapted to flush mounting. It is used to expand a circuit that uses three-way switches and allows you to control lighting from more locations. This product is especially useful for staircases and mezzanines. The switch is responsible for switching on and off the circuit to which the stair lighting, corridor lighting or others are connected. In addition, this model is equipped with backlighting - so it will be perfect wherever the visibility of the button is important. It should be used indoors (IP20).

The product is available in three colors: white, black and anthracite. Dimensions 81x81x41mm.

## General information:

| Wiring system:                          | Łącznik krzyżowy                                             |
|-----------------------------------------|--------------------------------------------------------------|
| Method of operation:                    | Przycisk wahadłowy                                           |
| Assembly arrangement:                   | Element systemu modułowego do osprzętu elektroinstalacyjnego |
| Number of rockers:                      | 1                                                            |
| Mounting method:                        | Montaż podtynkowy                                            |
| Type of fastening:                      | Montaż pazurkowy /-śrubowy                                   |
| Material:                               | Tworzywo sztuczne                                            |
| Material quality:                       | Tworzywo termoplastyczne                                     |
| Surface protection:                     | Malowanie                                                    |
| Surface finishing:                      | Matowy                                                       |
| Colour:                                 | Antracyt                                                     |
| Label space/information surface:        | Nie                                                          |
| Illumination:                           | Tak                                                          |
| Function lighting:                      | Orientacyjne                                                 |
| Suitable for degree of protection (IP): | IP20                                                         |
| Nominal voltage [V]:                    | 250                                                          |
| Frequency [Hz]:                         | 50                                                           |
| Rated current [A]:                      | 10                                                           |