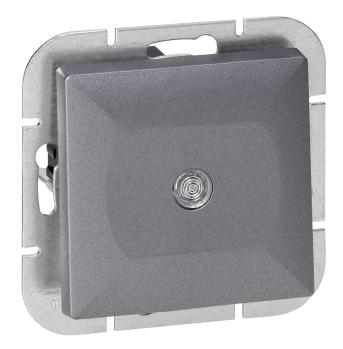

## Flush-mounted four-way switch with illumination Pearl, WP-8P/S, anthracite

Marka: Orno | Symbol: OR-OE-7703/P/A | Ean: 5904988910908

ORNO

fitting the frame into the body.

The four-way switch with illumination is adapted to flush mounting. It is used to expand a circuit that uses three-way switches and allows you to control lighting from more locations. This product is especially useful for staircases and mezzanines. The switch is responsible for switching on and off the circuit to which the stair lighting, corridor lighting or others are connected. In addition, this model is equipped with backlighting - so it will be perfect wherever the visibility of the button is important. It should be used indoors (IP20).

The product is available in three colors: white, black and anthracite. Dimensions 81x81x41mm.

## General information:

| Wiring system:                          | Łącznik krzyżowy                                             |
|-----------------------------------------|--------------------------------------------------------------|
| Method of operation:                    | Przycisk wahadłowy                                           |
| Assembly arrangement:                   | Element systemu modułowego do osprzętu elektroinstalacyjnego |
| Number of rockers:                      | 1                                                            |
| Mounting method:                        | Montaż podtynkowy                                            |
| Type of fastening:                      | Montaż pazurkowy /-śrubowy                                   |
| Material:                               | Tworzywo sztuczne                                            |
| Material quality:                       | Tworzywo termoplastyczne                                     |
| Surface protection:                     | Malowanie                                                    |
| Surface finishing:                      | Matowy                                                       |
| Colour:                                 | Antracyt                                                     |
| Label space/information surface:        | Nie                                                          |
| Illumination:                           | Tak                                                          |
| Function lighting:                      | Orientacyjne                                                 |
| Suitable for degree of protection (IP): | IP20                                                         |
| Nominal voltage [V]:                    | 250                                                          |
| Frequency [Hz]:                         | 50                                                           |
| Rated current [A]:                      | 10                                                           |