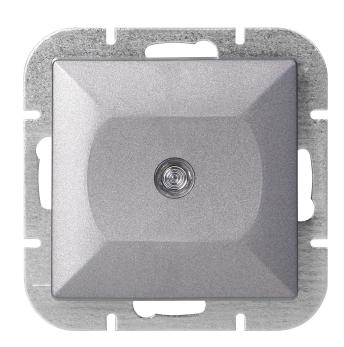

fitting the frame into the body.

The four-way switch with illumination is adapted to flush mounting. It is used to expand a circuit that uses three-way switches and allows you to control lighting from more locations. This product is especially useful for staircases and mezzanines. The switch is responsible for switching on and off the circuit to which the stair lighting, corridor lighting or others are connected. In addition, this model is equipped with backlighting - so it will be perfect wherever the visibility of the button is important. It should be used indoors (IP20).

The product is available in three colors: white, black and anthracite. Dimensions 81x81x41mm.