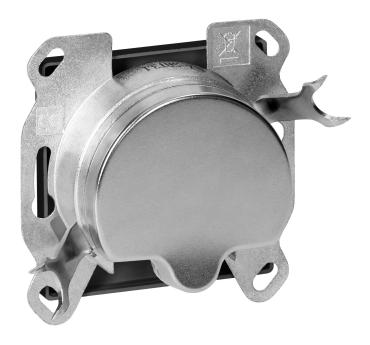

fitting the frame into the body.

RTV/SAT satellite socket, designed for flush mounting. Enables connection of radio and television receiver (digital or analog terrestrial TV) and satellite receiver. It should be used indoors (IP20).

The product is available in three colors: white, black and anthracite.