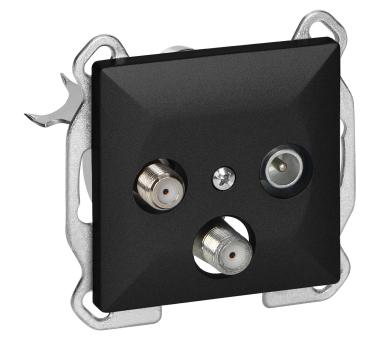

fitting the frame into the body.

RTV/SAT satellite socket, designed for flush mounting. Enables connection of radio and television receiver (digital or analog terrestrial TV) and satellite receiver. It should be used indoors (IP20).

The product is available in three colors: white, black and anthracite.

## General information:

| Assembly arrangement:                   | Element systemu modułowego do osprzętu elektroinstalacyjnego |
|-----------------------------------------|--------------------------------------------------------------|
| Utilization:                            | SAT                                                          |
| Mounting method:                        | Montaż podtynkowy                                            |
| Material:                               | Tworzywo sztuczne                                            |
| Material quality:                       | Tworzywo termoplastyczne                                     |
| Surface protection:                     | Malowanie                                                    |
| Surface finishing:                      | Matowy                                                       |
| Colour:                                 | Czarny                                                       |
| Type of fastening:                      | Montaż pazurkowy /-śrubowy                                   |
| Number of modules (module system):      | 1                                                            |
| Suitable for degree of protection (IP): | IP20                                                         |
| Device width [mm]:                      | 81                                                           |
| Device height [mm]:                     | 81                                                           |
| Device depth [mm]:                      | 7.6                                                          |