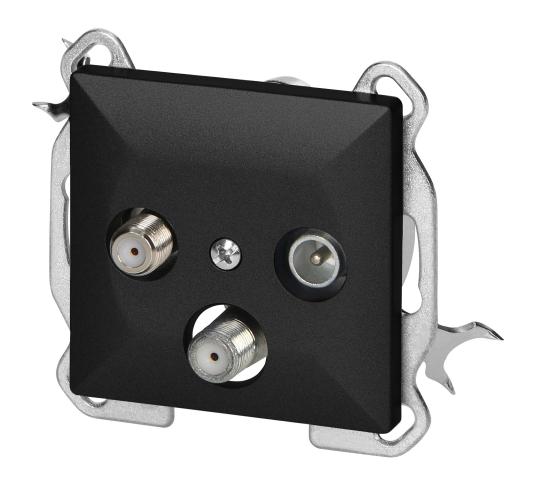

fitting the frame into the body.

RTV/SAT satellite socket, designed for flush mounting. Enables connection of radio and television receiver (digital or analog terrestrial TV) and satellite receiver. It should be used indoors (IP20).

The product is available in three colors: white, black and anthracite.

## General information:

| Assembly arrangement:                   | Element systemu modułowego do osprzętu elektroinstalacyjnego |
|-----------------------------------------|--------------------------------------------------------------|
| Utilization:                            | SAT                                                          |
| Mounting method:                        | Montaż podtynkowy                                            |
| Material:                               | Tworzywo sztuczne                                            |
| Material quality:                       | Tworzywo termoplastyczne                                     |
| Surface protection:                     | Malowanie                                                    |
| Surface finishing:                      | Matowy                                                       |
| Colour:                                 | Czarny                                                       |
| Type of fastening:                      | Montaż pazurkowy /-śrubowy                                   |
| Number of modules (module system):      | 1                                                            |
| Suitable for degree of protection (IP): | IP20                                                         |
| Device width [mm]:                      | 81                                                           |
| Device height [mm]:                     | 81                                                           |
| Device depth [mm]:                      | 7.6                                                          |