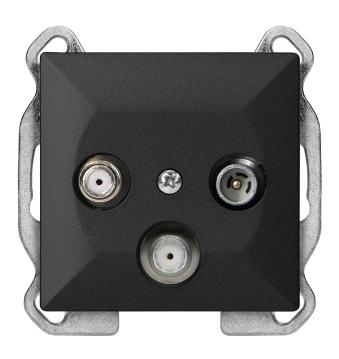

fitting the frame into the body.

RTV/SAT satellite socket, designed for flush mounting. Enables connection of radio and television receiver (digital or analog terrestrial TV) and satellite receiver. It should be used indoors (IP20).

The product is available in three colors: white, black and anthracite.

## General information:

| Assembly arrangement:                   | Element systemu modułowego do osprzętu elektroinstalacyjnego |
|-----------------------------------------|--------------------------------------------------------------|
| Utilization:                            | SAT                                                          |
| Mounting method:                        | Montaż podtynkowy                                            |
| Material:                               | Tworzywo sztuczne                                            |
| Material quality:                       | Tworzywo termoplastyczne                                     |
| Surface protection:                     | Malowanie                                                    |
| Surface finishing:                      | Matowy                                                       |
| Colour:                                 | Czarny                                                       |
| Type of fastening:                      | Montaż pazurkowy /-śrubowy                                   |
| Number of modules (module system):      | 1                                                            |
| Suitable for degree of protection (IP): | IP20                                                         |
| Device width [mm]:                      | 81                                                           |
| Device height [mm]:                     | 81                                                           |
| Device depth [mm]:                      | 7.6                                                          |