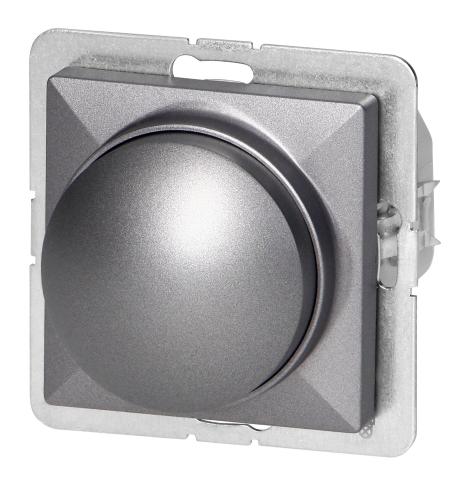

## LED rotary dimmer Pearl, 230V, 50Hz, Pmin:3W, Pmax:35W, SO-1P/LED, anthracite

Marka: Orno | Symbol: OR-OE-7716/LED/A | Ean: 5904988911189

ORNO

fitting the frame into the body.

The rotary dimmer is used to turn on and off and adjust the intensity of light in rooms. Switching on and off is done by pressing the knob while adjusting the intensity is done by turning the knob. The device can also be used in three-way switch or four-way switch installation. It should be used indoors (IP20).

The product is available in three colors: white, black and anthracite.