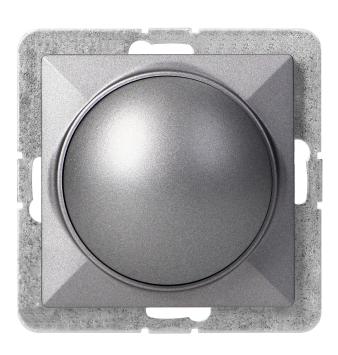

## LED rotary dimmer Pearl, 230V, 50Hz, Pmin:3W, Pmax:35W, SO-1P/LED, anthracite

Marka: Orno | Symbol: OR-OE-7716/LED/A | Ean: 5904988911189

ORNO

fitting the frame into the body.

The rotary dimmer is used to turn on and off and adjust the intensity of light in rooms. Switching on and off is done by pressing the knob while adjusting the intensity is done by turning the knob. The device can also be used in three-way switch or four-way switch installation. It should be used indoors (IP20).

The product is available in three colors: white, black and anthracite.