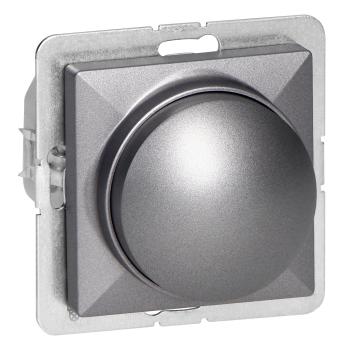

## LED rotary dimmer Pearl, 230V, 50Hz, Pmin:3W, Pmax:35W, SO-1P/LED, anthracite

Marka: Orno | Symbol: OR-OE-7716/LED/A | Ean: 5904988911189

ORNO

fitting the frame into the body.

The rotary dimmer is used to turn on and off and adjust the intensity of light in rooms. Switching on and off is done by pressing the knob while adjusting the intensity is done by turning the knob. The device can also be used in three-way switch or four-way switch installation. It should be used indoors (IP20).

The product is available in three colors: white, black and anthracite.