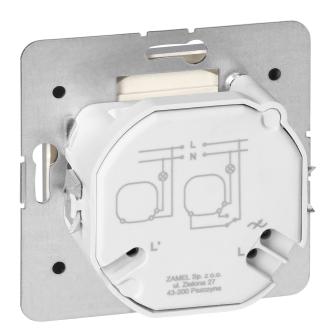

## PRODUCT DESCRIPTION

Modular series with a symmetrical frame plate system (for 1-, 2-, 3-, 4-, 5-modules) allowing the product to be mounted in both horizontal and vertical positions. The modern quick-connect mechanism (wires are connected by pushing them directly into the body) provides secure and safe wire installation and removal. The sockets are equipped with traditional screw connections. The internal design of the terminals guarantees secure connection of wires from 0.75 mm 1 to 2.5 mm 1. Strong and robust mounting plate grid and high-quality self-retracting elements enable stable and secure installation in the box. Special springing elements facilitate

fitting the frame into the body.

The rotary dimmer is used to turn on and off and adjust the intensity of light in rooms. Switching on and off is done by pressing the knob while adjusting the intensity is done by turning the knob. The device can also be used in three-way switch or four-way switch installation. It should be used indoors (IP20).

## General information:

| Assembly arrangement:                   | Element systemu modułowego do osprzętu elektroinstalacyjnego |
|-----------------------------------------|--------------------------------------------------------------|
| Method of operation:                    | Pokrętło                                                     |
| Type of load:                           | Uniwersalne i LED                                            |
| Mounting method:                        | Montaż podtynkowy                                            |
| Type of fastening:                      | Montaż pazurkowy /-śrubowy                                   |
| Material:                               | Tworzywo sztuczne                                            |
| Material quality:                       | Tworzywo termoplastyczne                                     |
| Colour:                                 | Antracyt                                                     |
| Suitable for degree of protection (IP): | IP20                                                         |
| Nominal voltage [V]:                    | 250                                                          |
| Rated current [A]:                      | 16                                                           |
| Max. switching power LED [W]:           | 7-110                                                        |
| Power consumption [W]:                  | 3-35                                                         |
| Connection type:                        | Zacisk śrubowy                                               |
| Device width [mm]:                      | 81                                                           |
| Device height [mm]:                     | 81                                                           |
| Device depth [mm]:                      | 7.6                                                          |