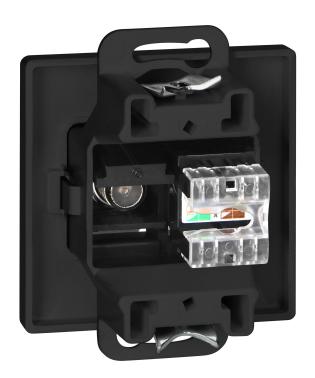

fitting the frame into the body.

Set of sockets: single antenna socket, F-type. Enables connection of one cable with F-type connector. Single RJ45 computer socket, unshielded Cat6. Adapted for flush mounting. It should be used indoors (IP20).

## General information:

| Assembly arrangement:                   | Element systemu modułowego do osprzętu elektroinstalacyjnego |
|-----------------------------------------|--------------------------------------------------------------|
| Utilization:                            | Wtyk F + RJ47                                                |
| Mounting method:                        | Montaż podtynkowy                                            |
| Material:                               | Tworzywo sztuczne                                            |
| Material quality:                       | Tworzywo termoplastyczne                                     |
| Surface protection:                     | Malowanie                                                    |
| Surface finishing:                      | Matowy                                                       |
| Colour:                                 | Czarny                                                       |
| Type of fastening:                      | Montaż pazurkowy /-śrubowy                                   |
| Number of modules (module system):      | 1                                                            |
| Suitable for degree of protection (IP): | IP20                                                         |
| Device width [mm]:                      | 81                                                           |
| Device height [mm]:                     | 81                                                           |
| Device depth [mm]:                      | 7.6                                                          |