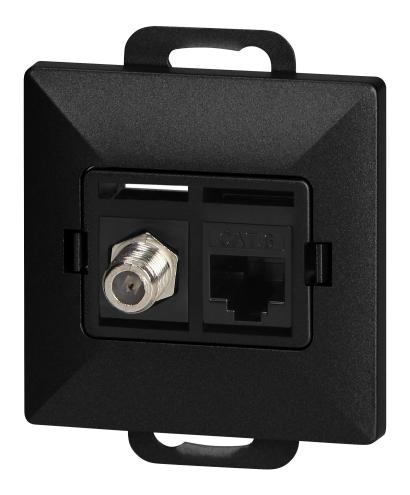

## Single socket type F + Single socket tel-comp. RJ-45 Cat6 Pearl, TV/F+RJ45/P, black

Marka: Orno | Symbol: OR-OE-7718/B | Ean: 5904988911462

ORNO

fitting the frame into the body.

Set of sockets: single antenna socket, F-type. Enables connection of one cable with F-type connector. Single RJ45 computer socket, unshielded Cat6. Adapted for flush mounting. It should be used indoors (IP20).