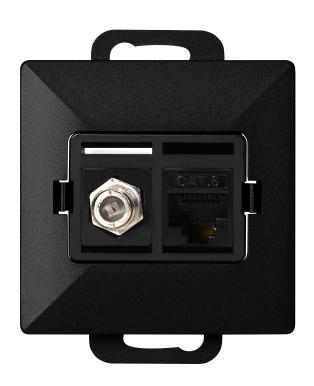

## Single socket type F + Single socket tel-comp. RJ-45 Cat6 Pearl, TV/F+RJ45/P, black

Marka: Orno | Symbol: OR-OE-7718/B | Ean: 5904988911462

ORNO

fitting the frame into the body.

Set of sockets: single antenna socket, F-type. Enables connection of one cable with F-type connector. Single RJ45 computer socket, unshielded Cat6. Adapted for flush mounting. It should be used indoors (IP20).