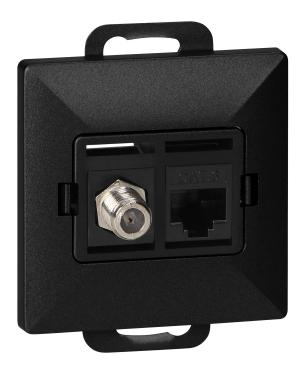

## Single socket type F + Single socket tel-comp. RJ-45 Cat6 Pearl, TV/F+RJ45/P, black

Marka: Orno | Symbol: OR-OE-7718/B | Ean: 5904988911462

ORNO

fitting the frame into the body.

Set of sockets: single antenna socket, F-type. Enables connection of one cable with F-type connector. Single RJ45 computer socket, unshielded Cat6. Adapted for flush mounting. It should be used indoors (IP20).