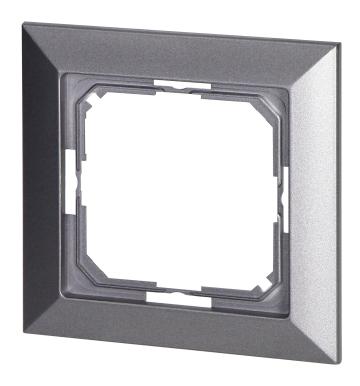

## Single frame Pearl, Ra-1P, anthracite

Marka: Orno | Symbol: OR-OE-7720/A | Ean: 5904988911486

ORNO

fitting the frame into the body.

Single frame for Pearl series. It should be used indoors (IP20).

The product is available in three colors: white, black and anthracite.

## General information:

| Number of units:                              | 1                        |
|-----------------------------------------------|--------------------------|
| Mounting direction:                           | Poziomy i pionowy        |
| Number of modules horizontal (module system): | 1                        |
| Label space/information surface:              | Nie                      |
| Material:                                     | Tworzywo sztuczne        |
| Material quality:                             | Tworzywo termoplastyczne |
| Surface protection:                           | Malowanie                |
| Surface finishing:                            | Matowy                   |
| Colour:                                       | Antracyt                 |
| Degree of protection (IP):                    | IP20                     |
| Type of fastening:                            | Zatrzask                 |
| Width [mm]:                                   | 81                       |
| Height [mm]:                                  | 81                       |
| Depth [mm]:                                   | 7.6                      |