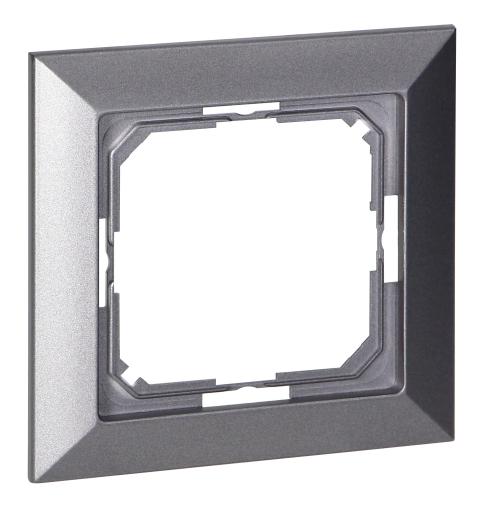

## Single frame Pearl, Ra-1P, anthracite

Marka: Orno | Symbol: OR-OE-7720/A | Ean: 5904988911486

ORNO

fitting the frame into the body.

Single frame for Pearl series. It should be used indoors (IP20).

The product is available in three colors: white, black and anthracite.

## General information:

| Number of units:                              | 1                        |
|-----------------------------------------------|--------------------------|
| Mounting direction:                           | Poziomy i pionowy        |
| Number of modules horizontal (module system): | 1                        |
| Label space/information surface:              | Nie                      |
| Material:                                     | Tworzywo sztuczne        |
| Material quality:                             | Tworzywo termoplastyczne |
| Surface protection:                           | Malowanie                |
| Surface finishing:                            | Matowy                   |
| Colour:                                       | Antracyt                 |
| Degree of protection (IP):                    | IP20                     |
| Type of fastening:                            | Zatrzask                 |
| Width [mm]:                                   | 81                       |
| Height [mm]:                                  | 81                       |
| Depth [mm]:                                   | 7.6                      |