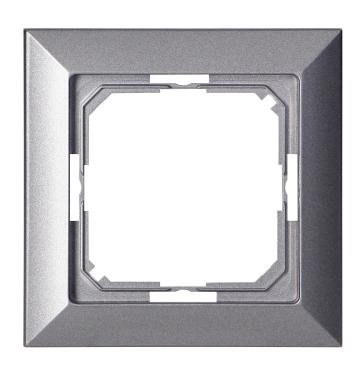

## Single frame Pearl, Ra-1P, anthracite

Marka: Orno | Symbol: OR-OE-7720/A | Ean: 5904988911486

ORNO

fitting the frame into the body.

Single frame for Pearl series. It should be used indoors (IP20).

The product is available in three colors: white, black and anthracite.

## General information:

| Number of units:                              | 1                        |
|-----------------------------------------------|--------------------------|
| Mounting direction:                           | Poziomy i pionowy        |
| Number of modules horizontal (module system): | 1                        |
| Label space/information surface:              | Nie                      |
| Material:                                     | Tworzywo sztuczne        |
| Material quality:                             | Tworzywo termoplastyczne |
| Surface protection:                           | Malowanie                |
| Surface finishing:                            | Matowy                   |
| Colour:                                       | Antracyt                 |
| Degree of protection (IP):                    | IP20                     |
| Type of fastening:                            | Zatrzask                 |
| Width [mm]:                                   | 81                       |
| Height [mm]:                                  | 81                       |
| Depth [mm]:                                   | 7.6                      |