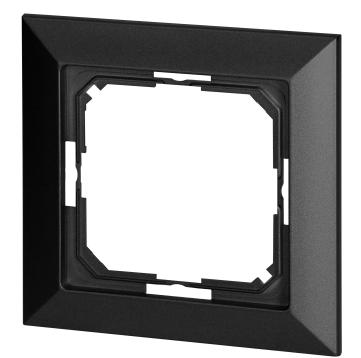

## Single frame Pearl, Ra-1P, black

Marka: Orno | Symbol: OR-OE-7720/B | Ean: 5904988911493

fitting the frame into the body.

Single frame for Pearl series. It should be used indoors (IP20).

The product is available in three colors: white, black and anthracite.

n 👔 🕸