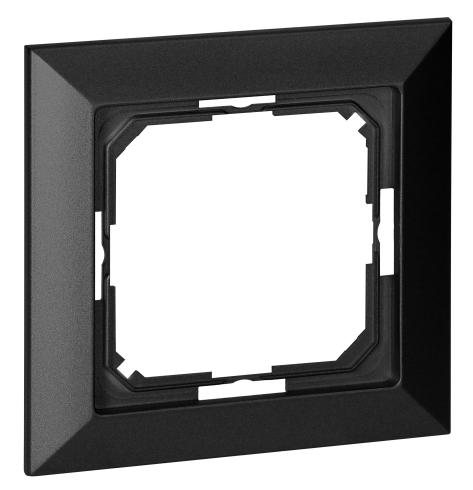

## Single frame Pearl, Ra-1P, black

Marka: Orno | Symbol: OR-OE-7720/B | Ean: 5904988911493

fitting the frame into the body.

Single frame for Pearl series. It should be used indoors (IP20).

The product is available in three colors: white, black and anthracite.

n 👔 🕸