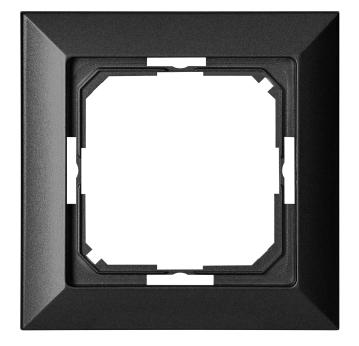

## Single frame Pearl, Ra-1P, black

Marka: Orno | Symbol: OR-OE-7720/B | Ean: 5904988911493

fitting the frame into the body.

Single frame for Pearl series. It should be used indoors (IP20).

The product is available in three colors: white, black and anthracite.

n 👔 🕸