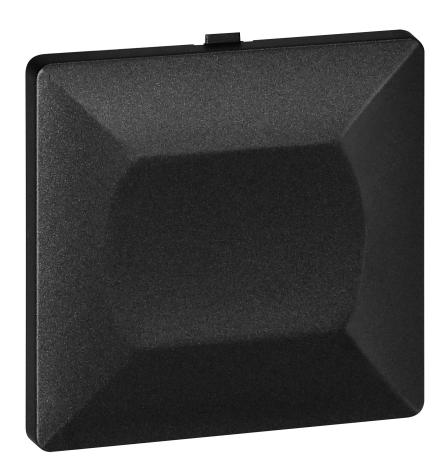

## Frame cover Pearl, Z-Ra P, black

Marka: Orno | Symbol: OR-OE-7720/Z/B | Ean: 5904988911646

ORNO

fitting the frame into the body.

Frame cover for Pearl series. It should be used indoors (IP20).

The product is available in three colors: white, black and anthracite.