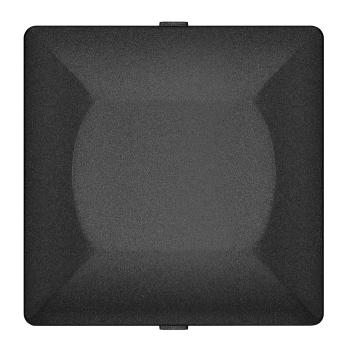

## Frame cover Pearl, Z-Ra P, black

Marka: Orno | Symbol: OR-OE-7720/Z/B | Ean: 5904988911646

ORNO

fitting the frame into the body.

Frame cover for Pearl series. It should be used indoors (IP20).

The product is available in three colors: white, black and anthracite.