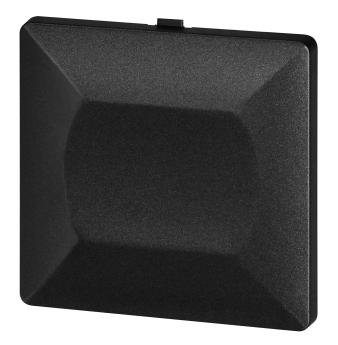

## Frame cover Pearl, Z-Ra P, black

Marka: Orno | Symbol: OR-OE-7720/Z/B | Ean: 5904988911646

ORNO

fitting the frame into the body.

Frame cover for Pearl series. It should be used indoors (IP20).

The product is available in three colors: white, black and anthracite.