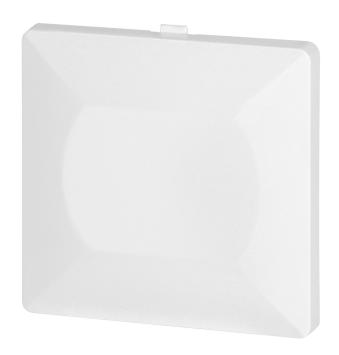

## Frame cover Pearl, Z-Ra P, white

Marka: Orno | Symbol: OR-OE-7720/Z/W | Ean: 5904988911622

ORNO

fitting the frame into the body.

Frame cover for Pearl series. It should be used indoors (IP20).

The product is available in three colors: white, black and anthracite.