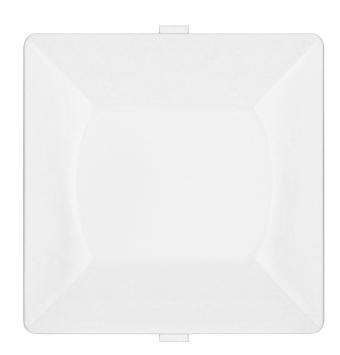

## Frame cover Pearl, Z-Ra P, white

Marka: Orno | Symbol: OR-OE-7720/Z/W | Ean: 5904988911622

ORNO

fitting the frame into the body.

Frame cover for Pearl series. It should be used indoors (IP20).

The product is available in three colors: white, black and anthracite.