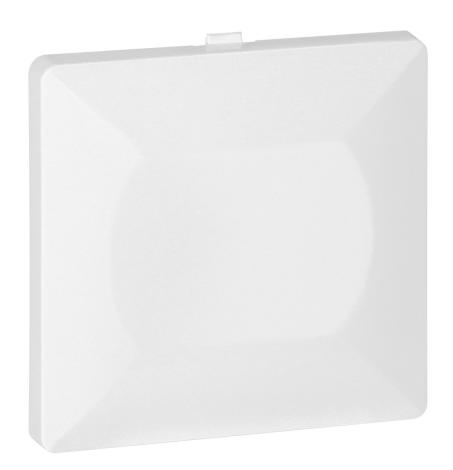

## Frame cover Pearl, Z-Ra P, white

Marka: Orno | Symbol: OR-OE-7720/Z/W | Ean: 5904988911622

ORNO

fitting the frame into the body.

Frame cover for Pearl series. It should be used indoors (IP20).

The product is available in three colors: white, black and anthracite.