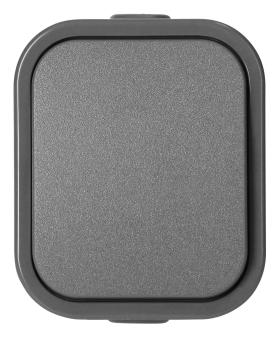

The single-pole switch is adapted to surface mounting. It is the simplest basic switch which operates on a single circuit and to which, for example, a single lamp can be connected. However, the product can also

control other devices in the environment. It will be suitable wherever protection against dust and water splashes is required (IP54).

The product is available in three colors: white, gray and gray-black. Dimensions 77x66x51mm.