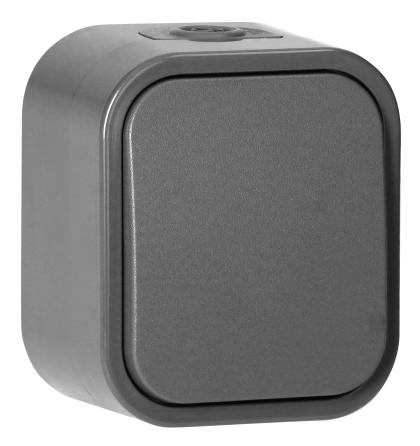

## Surface-mounted single-pole switch B2, 10A, 250V, IP54, WNT-1B2, gray

€

ORNO

Marka: Orno | Symbol: OR-OE-7800/G | Ean: 5904988911660

The single-pole switch is adapted to surface mounting. It is the simplest basic switch which operates on a single circuit and to which, for example, a single lamp can be connected. However, the product can also

control other devices in the environment. It will be suitable wherever protection against dust and water splashes is required (IP54).

The product is available in three colors: white, gray and gray-black. Dimensions 77x66x51mm.