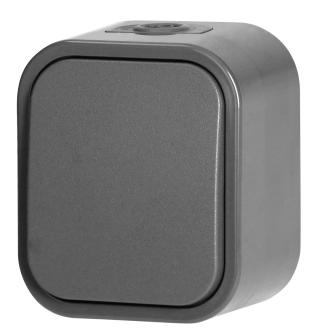

## Surface-mounted single-pole switch B2, 10A, 250V, IP54, WNT-1B2, gray

€

ORNO

Marka: Orno | Symbol: OR-OE-7800/G | Ean: 5904988911660

The single-pole switch is adapted to surface mounting. It is the simplest basic switch which operates on a single circuit and to which, for example, a single lamp can be connected. However, the product can also

control other devices in the environment. It will be suitable wherever protection against dust and water splashes is required (IP54).

The product is available in three colors: white, gray and gray-black. Dimensions 77x66x51mm.