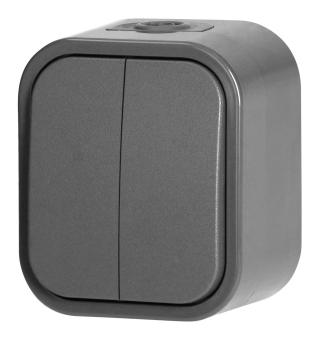

## Surface-mounted two-button switch B2, 10A, 250V, IP54, WNT-2B2, gray

Marka: Orno | Symbol: OR-OE-7801/G | Ean: 5904988911691

ORNO

The two-button switch is adapted to surface mounting. Product is used to control lighting, for example, composed of chandeliers and traditional or modern LED bulbs. It allows you to switch lighting on and off,

divided into two or more zones. It will be suitable wherever protection against dust and water splashes is required (IP54).

The product is available in three colors: white, gray and gray-black. Dimensions 77x66x51mm.