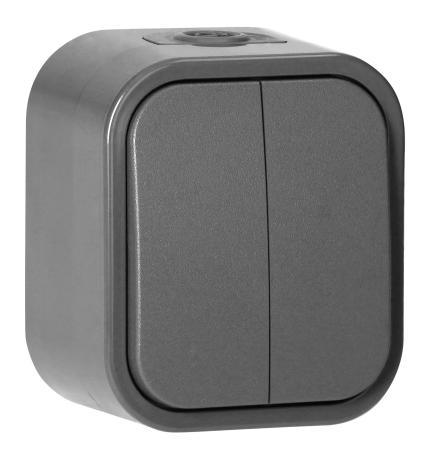

## Surface-mounted two-button switch B2, 10A, 250V, IP54, WNT-2B2, gray

Marka: Orno | Symbol: OR-OE-7801/G | Ean: 5904988911691

ORNO

The two-button switch is adapted to surface mounting. Product is used to control lighting, for example, composed of chandeliers and traditional or modern LED bulbs. It allows you to switch lighting on and off,

divided into two or more zones. It will be suitable wherever protection against dust and water splashes is required (IP54).

The product is available in three colors: white, gray and gray-black. Dimensions 77x66x51mm.