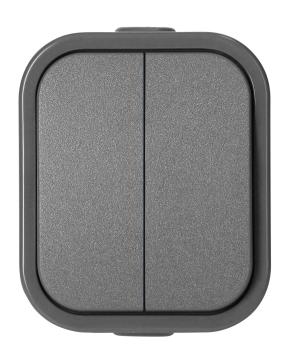

The two-button switch is adapted to surface mounting. Product is used to control lighting, for example, composed of chandeliers and traditional or modern LED bulbs. It allows you to switch lighting on and off,

divided into two or more zones. It will be suitable wherever protection against dust and water splashes is required (IP54).

The product is available in three colors: white, gray and gray-black. Dimensions 77x66x51mm.