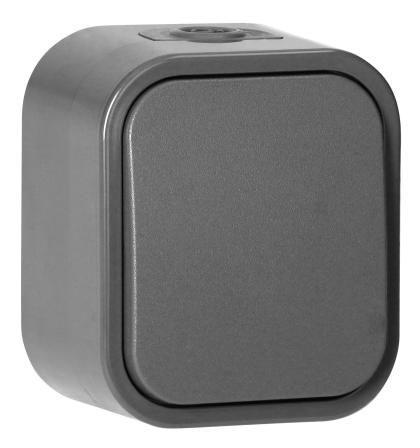

# Surface-mounted doorbell button B2, 10A, 250V, IP54, WNT-6/7B2, gray

The doorbell button adapted to surface mounting, designed to operate a doorbell. It is a type of switch whose function is to activate a bell or chime every time it is pressed. It will be suitable wherever protection

against dust and water splashes is required (IP54).

The product is available in three colors: white, gray and gray-black. Dimensions 77x66x51mm.