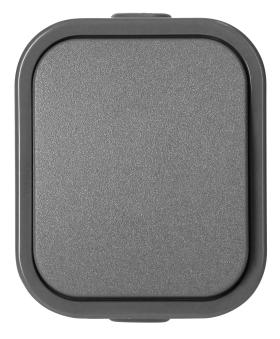

# Surface-mounted doorbell button B2, 10A, 250V, IP54, WNT-6/7B2, gray

The doorbell button adapted to surface mounting, designed to operate a doorbell. It is a type of switch whose function is to activate a bell or chime every time it is pressed. It will be suitable wherever protection

against dust and water splashes is required (IP54).

The product is available in three colors: white, gray and gray-black. Dimensions 77x66x51mm.