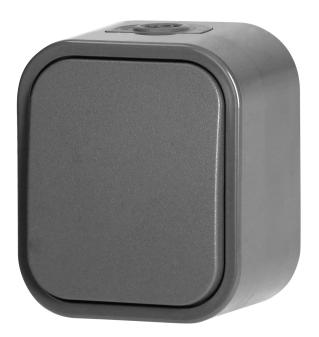

# Surface-mounted doorbell button B2, 10A, 250V, IP54, WNT-6/7B2, gray

The doorbell button adapted to surface mounting, designed to operate a doorbell. It is a type of switch whose function is to activate a bell or chime every time it is pressed. It will be suitable wherever protection

against dust and water splashes is required (IP54).

The product is available in three colors: white, gray and gray-black. Dimensions 77x66x51mm.