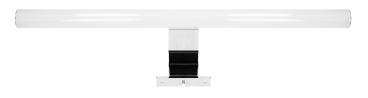

## PEEGEL LED mirror lamp, 6W, 4000K

Marka: Orno | Symbol: OR-OM-6121L4 | Ean: 5900378658153

ORNO

## PRODUCT DESCRIPTION

PEEGEL LED mirror lamp is a perfect and elegant solution to provide proper lighting above a mirror or a glass cabinet. It can be mounted both: on the wall and inside the cabinet. Bright LED diodes ensure long service lifetime and thanks to high ingress protection level IP44, it can be installed in areas of increased humidity. The fixture is made of plastic and the lampshade is acrylic. The main lighting panel is 40cm long.