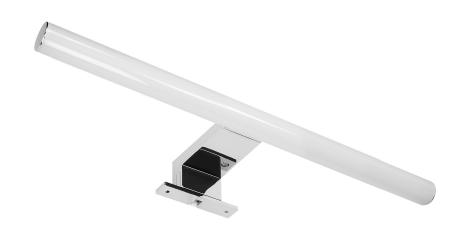

## PEEGEL LED mirror lamp, 6W, 4000K

Marka: Orno | Symbol: OR-OM-6121L4 | Ean: 5900378658153

ORNO

## PRODUCT DESCRIPTION

PEEGEL LED mirror lamp is a perfect and elegant solution to provide proper lighting above a mirror or a glass cabinet. It can be mounted both: on the wall and inside the cabinet. Bright LED diodes ensure long service lifetime and thanks to high ingress protection level IP44, it can be installed in areas of increased humidity. The fixture is made of plastic and the lampshade is acrylic. The main lighting panel is 40cm long.