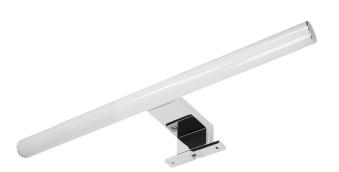

## PEEGEL LED mirror lamp, 6W, 4000K

Marka: Orno | Symbol: OR-OM-6121L4 | Ean: 5900378658153

ORNO

## PRODUCT DESCRIPTION

PEEGEL LED mirror lamp is a perfect and elegant solution to provide proper lighting above a mirror or a glass cabinet. It can be mounted both: on the wall and inside the cabinet. Bright LED diodes ensure long service lifetime and thanks to high ingress protection level IP44, it can be installed in areas of increased humidity. The fixture is made of plastic and the lampshade is acrylic. The main lighting panel is 40cm long.