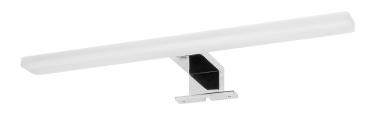

## PRODUCT DESCRIPTION

ESPELLO LED mirror lamp is a perfect and elegant solution to provide proper lighting above a mirror or a glass cabinet. It can be mounted both: on the wall and inside the cabinet. Bright LED diodes ensure long service lifetime and thanks to high ingress protection level IP44, it can be installed in areas of increased humidity. This mirror lamp is made of plastic and aluminium. The main lighting panel is 40cm long