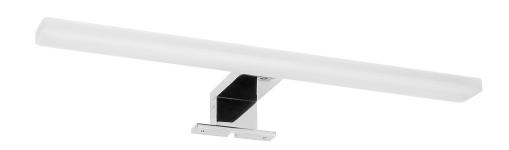

## PRODUCT DESCRIPTION

ESPELLO LED mirror lamp is a perfect and elegant solution to provide proper lighting above a mirror or a glass cabinet. It can be mounted both: on the wall and inside the cabinet. Bright LED diodes ensure long service lifetime and thanks to high ingress protection level IP44, it can be installed in areas of increased humidity. This mirror lamp is made of plastic and aluminium. The main lighting panel is 40cm long