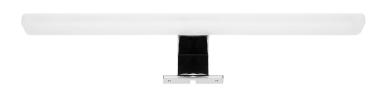

## PRODUCT DESCRIPTION

ESPELLO LED mirror lamp is a perfect and elegant solution to provide proper lighting above a mirror or a glass cabinet. It can be mounted both: on the wall and inside the cabinet. Bright LED diodes ensure long service lifetime and thanks to high ingress protection level IP44, it can be installed in areas of increased humidity. This mirror lamp is made of plastic and aluminium. The main lighting panel is 40cm long