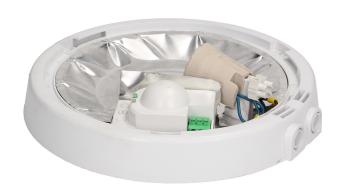

## PRODUCT DESCRIPTION

Due to combination of the 3 exits, 3 stoppers WN13 with thermoplastic base and milky policarbonate the lamp is ideally integrated with any interior The protection level IP44 allow its installation in rooms of increased humidity The microwave motion detector located inside the ceiling light fitting responds to motion and the twilight sensor switches lighting on only if necessary (depending on settings).