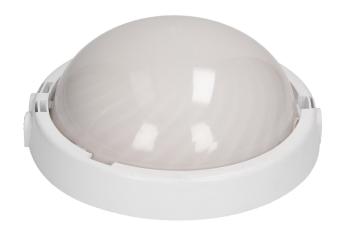

## E27 lighting fixture TERRAL with microwave sensor, IP44

Marka: Orno | Symbol: OR-OP-305WE27PMM | Ean: 5901752481893

ORNO

## PRODUCT DESCRIPTION

Due to combination of the 3 exits, 3 stoppers WN13 with thermoplastic base and milky policarbonate the lamp is ideally integrated with any interior The protection level IP44 allow its installation in rooms of increased humidity The microwave motion detector located inside the ceiling light fitting responds to motion and the twilight sensor switches lighting on only if necessary (depending on settings).