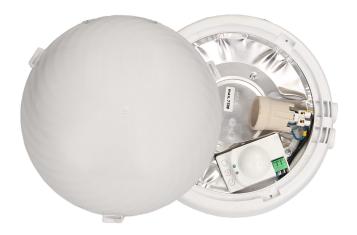

## PRODUCT DESCRIPTION

Due to combination of the 3 exits, 3 stoppers WN13 with thermoplastic base and milky policarbonate the lamp is ideally integrated with any interior The protection level IP44 allow its installation in rooms of increased humidity The microwave motion detector located inside the ceiling light fitting responds to motion and the twilight sensor switches lighting on only if necessary (depending on settings).

## General information:

| Nominal voltage:                             | 230V~, 50Hz                                  |
|----------------------------------------------|----------------------------------------------|
| Rated power:                                 | 75 W                                         |
| Light source:                                | E27 bulb                                     |
| Degree of protection (IP):                   | 44                                           |
| Dimensions - depth:                          | 95 mm                                        |
| Dimensions - width:                          | 250 mm                                       |
| Dimensions - height:                         | 250 mm                                       |
| Other features:                              | 3 exits, 3 WN13 stoppers                     |
| Colour of the housing:                       | white                                        |
| Detection angle:                             | 360°                                         |
| Material of the lampshade:                   | polycarbonate                                |
| Control of the motion sensor:                | Yes                                          |
| Type of sensor:                              | microwave                                    |
| Detection range:                             | 2-16m m                                      |
| Adjustable daylight sensor (LUX):            | Yes                                          |
| Daylight sensor adjustment range (LUX):      | <3-2000lux                                   |
| Adjustable time setting (TIME):              | Yes                                          |
| Lighting time adjustment range (TIME):       | min: 10 sek. ± 3 sek.; max: 12 min. ± 1 min. |
| Adjustment of motion detection range (SENS): | Yes                                          |