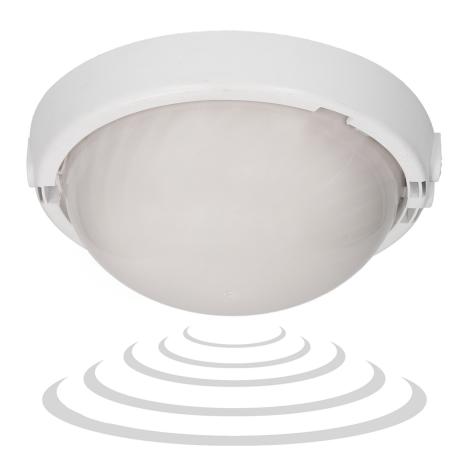

## E27 lighting fixture TERRAL with microwave sensor, IP44

Marka: Orno | Symbol: OR-OP-305WE27PMM | Ean: 5901752481893

ORNO

## PRODUCT DESCRIPTION

Due to combination of the 3 exits, 3 stoppers WN13 with thermoplastic base and milky policarbonate the lamp is ideally integrated with any interior The protection level IP44 allow its installation in rooms of increased humidity The microwave motion detector located inside the ceiling light fitting responds to motion and the twilight sensor switches lighting on only if necessary (depending on settings).