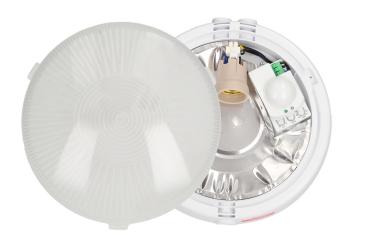

## **PRODUCT DESCRIPTION**

Due to combination of the 3 exits, 3 stoppers WN13 with thermoplastic base and matt glass the lamp is ideally integrated with any interior The protection level IP44 allow its installation in rooms of increased humidity The microwave motion detector located inside the ceiling light fitting responds to motion and the twilight sensor switches lighting on only if necessary (depending on settings).

## General information:

| Rated power:                                 | 100 W                                        |
|----------------------------------------------|----------------------------------------------|
| Light source:                                | E27 bulb                                     |
| Degree of protection (IP):                   | 44                                           |
| Dimensions - depth:                          | 95 mm                                        |
| Dimensions - width:                          | 250 mm                                       |
| Dimensions - height:                         | 250 mm                                       |
| Other features:                              | 3 exits, 3 WN13 stoppers                     |
| Colour of the housing:                       | white                                        |
| Detection angle:                             | 360°                                         |
| Material of the lampshade:                   | glass                                        |
| Control of the motion sensor:                | Yes                                          |
| Type of sensor:                              | microwave                                    |
| Detection range:                             | 2-16m m                                      |
| Adjustable daylight sensor (LUX):            | Yes                                          |
| Daylight sensor adjustment range (LUX):      | <3–2000lux                                   |
| Adjustable time setting (TIME):              | Yes                                          |
| Lighting time adjustment range (TIME):       | min: 10 sek. ± 3 sek.; max: 12 min. ± 1 min. |
| Adjustment of motion detection range (SENS): | Yes                                          |