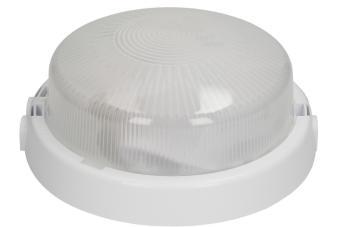

## E27 lighting fixture AUTAN with microwave sensor, IP44

Marka: Orno | Symbol: OR-OP-305WE27SMM | Ean: 5901752481411

## **PRODUCT DESCRIPTION**

Due to combination of the 3 exits, 3 stoppers WN13 with thermoplastic base and matt glass the lamp is ideally integrated with any interior The protection level IP44 allow its installation in rooms of increased humidity The microwave motion detector located inside the ceiling light fitting responds to motion and the twilight sensor switches lighting on only if necessary (depending on settings).

## General information:

| Rated power:                                 | 100 W                                        |
|----------------------------------------------|----------------------------------------------|
| Light source:                                | E27 bulb                                     |
| Degree of protection (IP):                   | 44                                           |
| Dimensions - depth:                          | 95 mm                                        |
| Dimensions - width:                          | 250 mm                                       |
| Dimensions - height:                         | 250 mm                                       |
| Other features:                              | 3 exits, 3 WN13 stoppers                     |
| Colour of the housing:                       | white                                        |
| Detection angle:                             | 360°                                         |
| Material of the lampshade:                   | glass                                        |
| Control of the motion sensor:                | Yes                                          |
| Type of sensor:                              | microwave                                    |
| Detection range:                             | 2-16m m                                      |
| Adjustable daylight sensor (LUX):            | Yes                                          |
| Daylight sensor adjustment range (LUX):      | <3–2000lux                                   |
| Adjustable time setting (TIME):              | Yes                                          |
| Lighting time adjustment range (TIME):       | min: 10 sek. ± 3 sek.; max: 12 min. ± 1 min. |
| Adjustment of motion detection range (SENS): | Yes                                          |