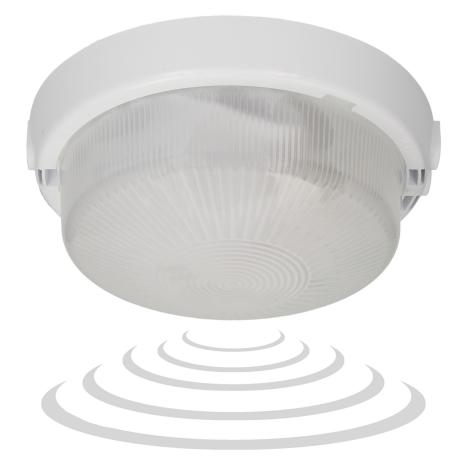

## E27 lighting fixture AUTAN with microwave sensor, IP44

Marka: Orno | Symbol: OR-OP-305WE27SMM | Ean: 5901752481411

## **PRODUCT DESCRIPTION**

Due to combination of the 3 exits, 3 stoppers WN13 with thermoplastic base and matt glass the lamp is ideally integrated with any interior The protection level IP44 allow its installation in rooms of increased humidity The microwave motion detector located inside the ceiling light fitting responds to motion and the twilight sensor switches lighting on only if necessary (depending on settings).

## General information:

| Rated power:                                 | 100 W                                        |
|----------------------------------------------|----------------------------------------------|
| Light source:                                | E27 bulb                                     |
| Degree of protection (IP):                   | 44                                           |
| Dimensions - depth:                          | 95 mm                                        |
| Dimensions - width:                          | 250 mm                                       |
| Dimensions - height:                         | 250 mm                                       |
| Other features:                              | 3 exits, 3 WN13 stoppers                     |
| Colour of the housing:                       | white                                        |
| Detection angle:                             | 360°                                         |
| Material of the lampshade:                   | glass                                        |
| Control of the motion sensor:                | Yes                                          |
| Type of sensor:                              | microwave                                    |
| Detection range:                             | 2-16m m                                      |
| Adjustable daylight sensor (LUX):            | Yes                                          |
| Daylight sensor adjustment range (LUX):      | <3–2000lux                                   |
| Adjustable time setting (TIME):              | Yes                                          |
| Lighting time adjustment range (TIME):       | min: 10 sek. ± 3 sek.; max: 12 min. ± 1 min. |
| Adjustment of motion detection range (SENS): | Yes                                          |