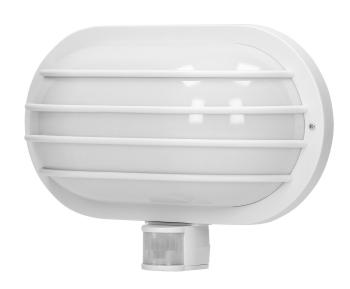

## SOLANO garden lamp with 180° motion sensor and a screen , 1x60W, E27, IP44, plastic, white

Marka: Orno | Symbol: OR-OP-307WE27ZMR | Ean: 5901752481510

ORNO

## PRODUCT DESCRIPTION

This lamp is perfect for providing light to staircases, corridors, cellars, garages, warehouses, etc. It has got a PIR motion sensor which responds to any movement. Horizontal detection angle equals to 180°. There are potentiometers to adjust activation time and light intensity. The product is available in two colors: black or white. Made of plastic.

## General information:

| Rated power:                                 | 60 W                    |
|----------------------------------------------|-------------------------|
| Light source:                                | E27 bulb                |
| Degree of protection (IP):                   | 44                      |
| Nominal voltage:                             | 230V~, 50Hz             |
| Colour:                                      | white                   |
| Solar panel:                                 | No                      |
| Dimensions - depth:                          | 105 mm                  |
| Dimensions - width:                          | 265 mm                  |
| Dimensions - height:                         | 185 mm                  |
| Detection angle:                             | 180°                    |
| Material of the lampshade:                   | plastic                 |
| Control of the motion sensor:                | Yes                     |
| Type of sensor:                              | PIR                     |
| Detection range:                             | 9 m                     |
| Adjustable daylight sensor (LUX):            | Yes                     |
| Daylight sensor adjustment range (LUX):      | <3-2000lux              |
| Adjustable time setting (TIME):              | Yes                     |
| Lighting time adjustment range (TIME):       | 0 sek, 30 sek., 10 min. |
| Adjustment of motion detection range (SENS): | No                      |