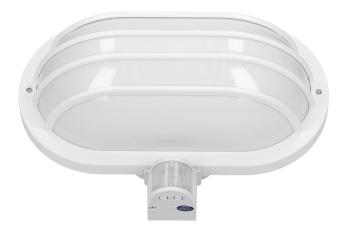

## SOLANO garden lamp with 180° motion sensor and a screen , 1x60W, E27, IP44, plastic, white

Marka: Orno | Symbol: OR-OP-307WE27ZMR | Ean: 5901752481510

ORNO

## PRODUCT DESCRIPTION

This lamp is perfect for providing light to staircases, corridors, cellars, garages, warehouses, etc. It has got a PIR motion sensor which responds to any movement. Horizontal detection angle equals to 180°. There are potentiometers to adjust activation time and light intensity. The product is available in two colors: black or white. Made of plastic.

## General information:

| Rated power:                                 | 60 W                    |
|----------------------------------------------|-------------------------|
| Light source:                                | E27 bulb                |
| Degree of protection (IP):                   | 44                      |
| Nominal voltage:                             | 230V~, 50Hz             |
| Colour:                                      | white                   |
| Solar panel:                                 | No                      |
| Dimensions - depth:                          | 105 mm                  |
| Dimensions - width:                          | 265 mm                  |
| Dimensions - height:                         | 185 mm                  |
| Detection angle:                             | 180°                    |
| Material of the lampshade:                   | plastic                 |
| Control of the motion sensor:                | Yes                     |
| Type of sensor:                              | PIR                     |
| Detection range:                             | 9 m                     |
| Adjustable daylight sensor (LUX):            | Yes                     |
| Daylight sensor adjustment range (LUX):      | <3-2000lux              |
| Adjustable time setting (TIME):              | Yes                     |
| Lighting time adjustment range (TIME):       | 0 sek, 30 sek., 10 min. |
| Adjustment of motion detection range (SENS): | No                      |