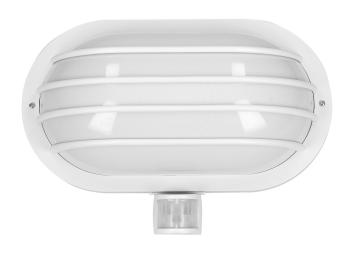

## SOLANO garden lamp with 180° motion sensor and a screen , 1x60W, E27, IP44, plastic, white

Marka: Orno | Symbol: OR-OP-307WE27ZMR | Ean: 5901752481510

ORNO

## PRODUCT DESCRIPTION

This lamp is perfect for providing light to staircases, corridors, cellars, garages, warehouses, etc. It has got a PIR motion sensor which responds to any movement. Horizontal detection angle equals to 180°. There are potentiometers to adjust activation time and light intensity. The product is available in two colors: black or white. Made of plastic.