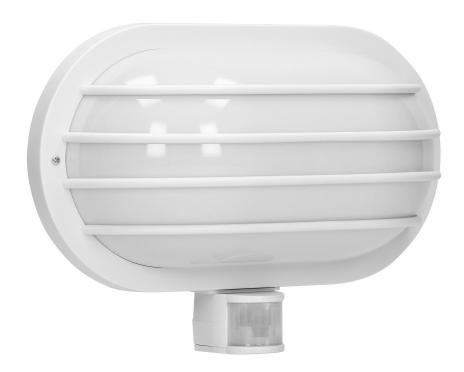

## SOLANO garden lamp with 180° motion sensor and a screen , 1x60W, E27, IP44, plastic, white

Marka: Orno | Symbol: OR-OP-307WE27ZMR | Ean: 5901752481510

ORNO

## PRODUCT DESCRIPTION

This lamp is perfect for providing light to staircases, corridors, cellars, garages, warehouses, etc. It has got a PIR motion sensor which responds to any movement. Horizontal detection angle equals to 180°. There are potentiometers to adjust activation time and light intensity. The product is available in two colors: black or white. Made of plastic.

## General information:

| Rated power:                                 | 60 W                    |
|----------------------------------------------|-------------------------|
| Light source:                                | E27 bulb                |
| Degree of protection (IP):                   | 44                      |
| Nominal voltage:                             | 230V~, 50Hz             |
| Colour:                                      | white                   |
| Solar panel:                                 | No                      |
| Dimensions - depth:                          | 105 mm                  |
| Dimensions - width:                          | 265 mm                  |
| Dimensions - height:                         | 185 mm                  |
| Detection angle:                             | 180°                    |
| Material of the lampshade:                   | plastic                 |
| Control of the motion sensor:                | Yes                     |
| Type of sensor:                              | PIR                     |
| Detection range:                             | 9 m                     |
| Adjustable daylight sensor (LUX):            | Yes                     |
| Daylight sensor adjustment range (LUX):      | <3-2000lux              |
| Adjustable time setting (TIME):              | Yes                     |
| Lighting time adjustment range (TIME):       | 0 sek, 30 sek., 10 min. |
| Adjustment of motion detection range (SENS): | No                      |