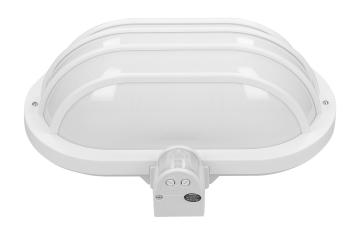

## SOLANO garden lamp with 180° motion sensor and a screen , 1x60W, E27, IP44, plastic, white

Marka: Orno | Symbol: OR-OP-307WE27ZMR | Ean: 5901752481510

ORNO

## PRODUCT DESCRIPTION

This lamp is perfect for providing light to staircases, corridors, cellars, garages, warehouses, etc. It has got a PIR motion sensor which responds to any movement. Horizontal detection angle equals to 180°. There are potentiometers to adjust activation time and light intensity. The product is available in two colors: black or white. Made of plastic.