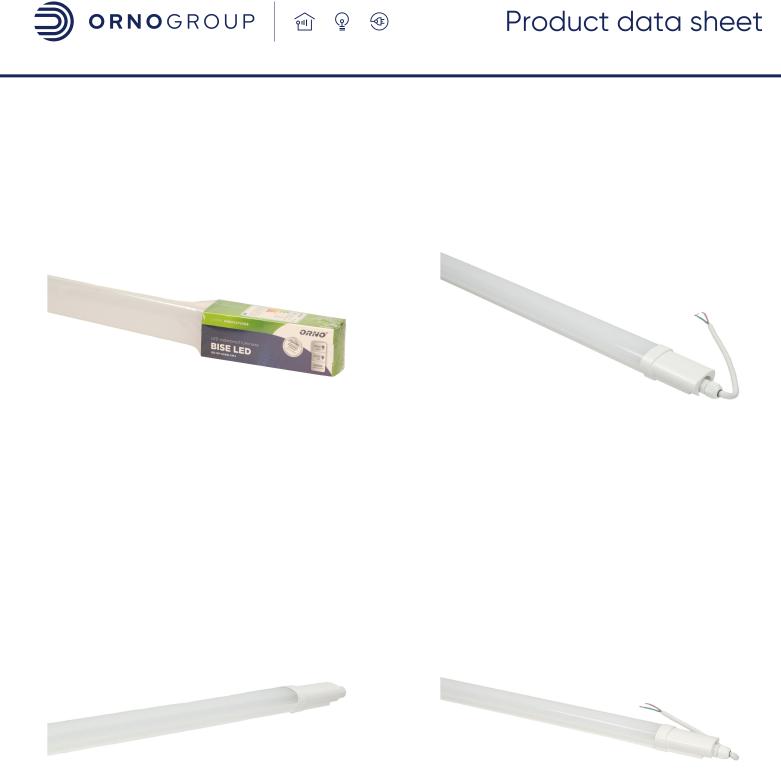

## LED linear hermetic fixture BISE, 36W

Marka: Orno | Symbol: OR-OP-6065LPM4 | Ean: 5902560321265

**(F**)

## PRODUCT DESCRIPTION

The fixtures is equipped with modern LED SMD, it is the ideal solution to replace traditional lighting with fluorescent lamps Use of the LED technology guarantees high energy efficiency and long life Its high tightness IP65 ensures protection against dust and strong water jets, therefore it can be installed both indoors and outdoors.

## General information:

| Luminous flux:              | 3250 lm          |
|-----------------------------|------------------|
| Rated power:                | 36 W             |
| Light source:               | LED SMD          |
| Degree of protection (IP):  | 65               |
| Colour temperature:         | 4000             |
| Colour:                     | white            |
| Installation:               | surface mounting |
| Dimensions - depth:         | 30 mm            |
| Dimensions - width:         | 1282 mm          |
| Dimensions - height:        | 42.5 mm          |
| Colour rendering index CRI: | 70               |
| Material:                   | polycarbonate    |