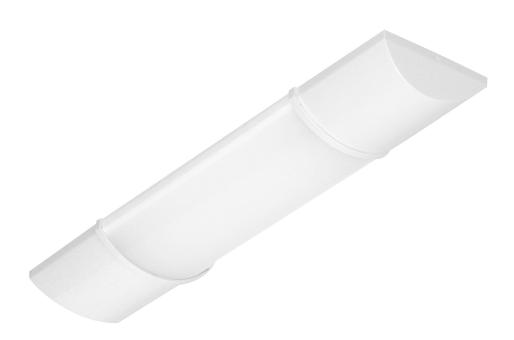

## LED linear fixture MOSTRA, 10W

Marka: Orno | Symbol: OR-OP-6086LZM4 | Ean: 5902560327847

#### **PRODUCT DESCRIPTION**

The fixtures is equipped with modern LED SMD, it is the ideal solution to replace traditional lighting with fluorescent lamps Use of the LED technology guarantees high energy efficiency and long life.

## General information:

| Luminous flux:              | 800 lm           |
|-----------------------------|------------------|
| Rated power:                | 10 W             |
| Light source:               | LED SMD          |
| Degree of protection (IP):  | 20               |
| Colour temperature:         | 4000             |
| Nominal voltage:            | 230V~, 50Hz      |
| Colour:                     | white            |
| Installation:               | surface mounting |
| Dimensions - depth:         | 70 mm            |
| Dimensions - width:         | 300 mm           |
| Dimensions - height:        | 22 mm            |
| Colour rendering index CRI: | >80              |
| Material:                   | plastic          |