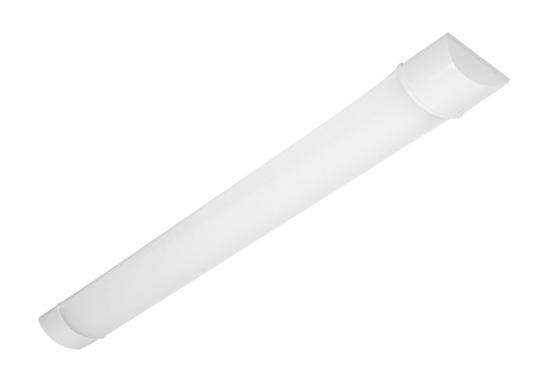

## LED linear fixture MOSTRA, 30W

Marka: Orno | Symbol: OR-OP-6088LZM4 | Ean: 5902560327885

ORNO

## PRODUCT DESCRIPTION

The fixtures is equipped with modern LED SMD, it is the ideal solution to replace traditional lighting with fluorescent lamps Use of the LED technology guarantees high energy efficiency and long life.

## General information:

| Luminous flux:              | 80 lm            |
|-----------------------------|------------------|
| Rated power:                | 30 W             |
| Light source:               | LED SMD          |
| Degree of protection (IP):  | 20               |
| Colour temperature:         | 4000             |
| Nominal voltage:            | 230V~, 50Hz      |
| Colour:                     | white            |
| Installation:               | surface mounting |
| Dimensions - depth:         | 75 mm            |
| Dimensions - width:         | 900 mm           |
| Dimensions - height:        | 25 mm            |
| Colour rendering index CRI: | 2400             |
| Material:                   | polycarbonate    |