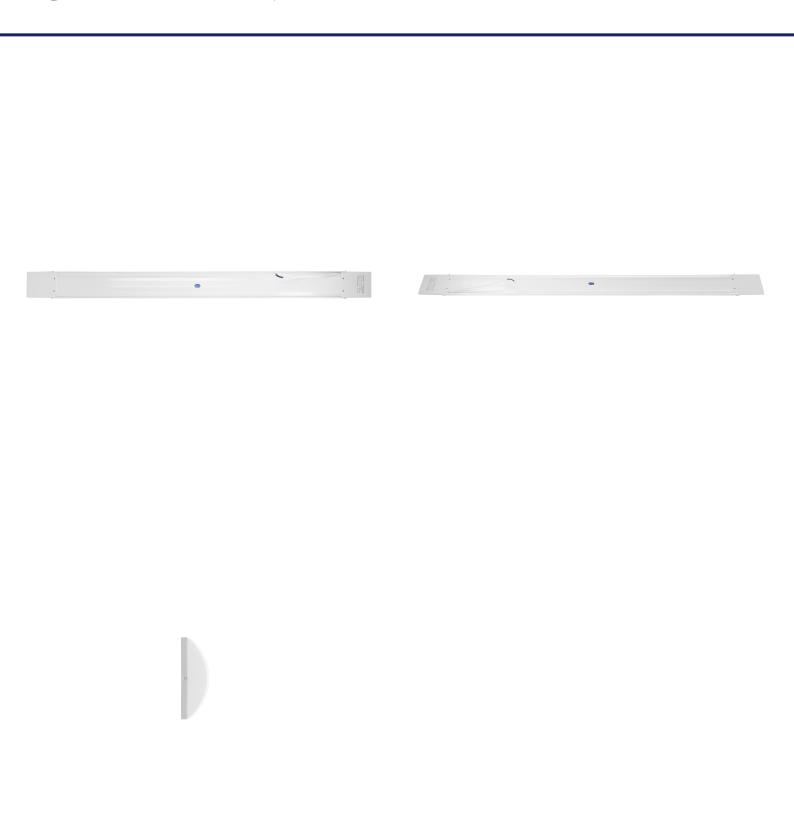

## LED linear fixture MOSTRA, 30W

Marka: Orno | Symbol: OR-OP-6088LZM4 | Ean: 5902560327885

ORNO

## PRODUCT DESCRIPTION

The fixtures is equipped with modern LED SMD, it is the ideal solution to replace traditional lighting with fluorescent lamps Use of the LED technology guarantees high energy efficiency and long life.

## General information:

| Luminous flux:              | 80 lm            |
|-----------------------------|------------------|
| Rated power:                | 30 W             |
| Light source:               | LED SMD          |
| Degree of protection (IP):  | 20               |
| Colour temperature:         | 4000             |
| Nominal voltage:            | 230V~, 50Hz      |
| Colour:                     | white            |
| Installation:               | surface mounting |
| Dimensions - depth:         | 75 mm            |
| Dimensions - width:         | 900 mm           |
| Dimensions - height:        | 25 mm            |
| Colour rendering index CRI: | 2400             |
| Material:                   | polycarbonate    |