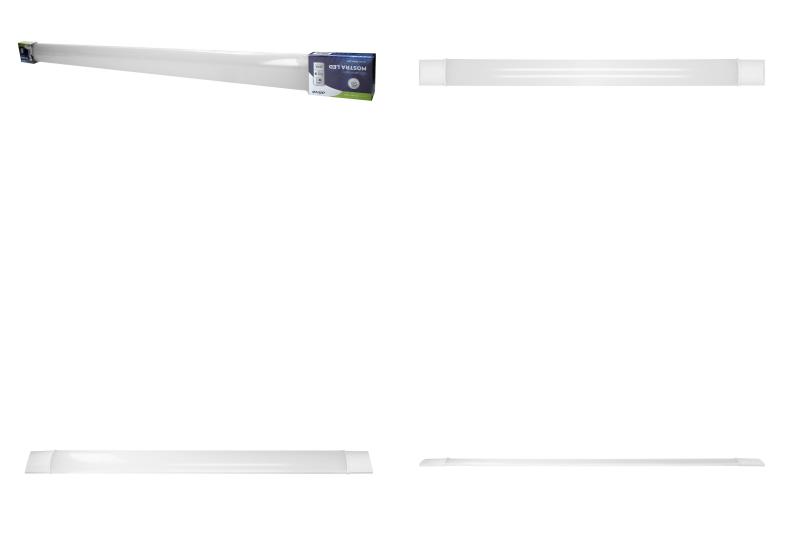

## LED linear fixture MOSTRA, 40W

Marka: Orno | Symbol: OR-OP-6089LZM4 | Ean: 5902560327908

ORNO

## PRODUCT DESCRIPTION

The fixtures is equipped with modern LED SMD, it is the ideal solution to replace traditional lighting with fluorescent lamps Use of the LED technology guarantees high energy efficiency and long life.

## General information:

| Luminous flux:              | 3200 lm          |
|-----------------------------|------------------|
| Rated power:                | 40 W             |
| Light source:               | LED SMD          |
| Degree of protection (IP):  | 20               |
| Colour temperature:         | 4000             |
| Nominal voltage:            | 230V~, 50Hz      |
| Colour:                     | white            |
| Installation:               | surface mounting |
| Dimensions - depth:         | 70 mm            |
| Dimensions - width:         | 1200 mm          |
| Dimensions - height:        | 22 mm            |
| Colour rendering index CRI: | 80               |
| Material:                   | plastic          |