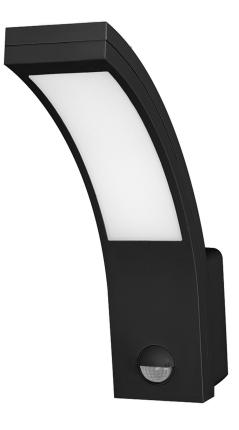

#### **PRODUCT DESCRIPTION**

This garden luminaire features both, good quality and high durability. It can be mounted on building facades or concrete fences creating a unique lighting scene. Modern LED diodes guarantee high energy efficiency and long service lifetime. It is equipped with PIR sensor which triggers the lighting only when a motion has been detected, and a twilight sensor (depending on the settings) which switches the light on only when it is needed. The device has got potentiometers to adjust lighting time and light intensity. Made of shatterproof polycarbonate (PC).

## General information:

| Luminous flux:                               | 850 lm                                      |
|----------------------------------------------|---------------------------------------------|
| Rated power:                                 | 10 W                                        |
| Light source:                                | LED SMD                                     |
| Degree of protection (IP):                   | 54                                          |
| Colour temperature:                          | 4000                                        |
| Nominal voltage:                             | 230V~, 50Hz                                 |
| Colour:                                      | black                                       |
| Solar panel:                                 | No                                          |
| Dimensions - depth:                          | 66 mm                                       |
| Dimensions - width:                          | 188 mm                                      |
| Dimensions - height:                         | 250 mm                                      |
| Colour rendering index CRI:                  | >80                                         |
| Detection angle:                             | 140°                                        |
| Material of the lampshade:                   | polycarbonate                               |
| Control of the motion sensor:                | Yes                                         |
| Type of sensor:                              | PIR                                         |
| Detection range:                             | 9 m                                         |
| Adjustable daylight sensor (LUX):            | Yes                                         |
| Daylight sensor adjustment range (LUX):      | <3–2000lux                                  |
| Adjustable time setting (TIME):              | Yes                                         |
| Lighting time adjustment range (TIME):       | min: 10 sek. ± 3 sek.; max: 5 min. ± 1 min. |
| Adjustment of motion detection range (SENS): | No                                          |