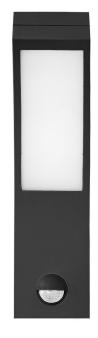

#### **PRODUCT DESCRIPTION**

This garden luminaire features both, good quality and high durability. It can be mounted on building facades or concrete fences creating a unique lighting scene. Modern LED diodes guarantee high energy efficiency and long service lifetime. It is equipped with PIR sensor which triggers the lighting only when a motion has been detected, and a twilight sensor (depending on the settings) which switches the light on only when it is needed. The device has got potentiometers to adjust lighting time and light intensity. Made of shatterproof polycarbonate (PC).

## General information:

| Luminous flux:                               | 850 lm                                      |
|----------------------------------------------|---------------------------------------------|
| Rated power:                                 | 10 W                                        |
| Light source:                                | LED SMD                                     |
| Degree of protection (IP):                   | 54                                          |
| Colour temperature:                          | 4000                                        |
| Nominal voltage:                             | 230V~, 50Hz                                 |
| Colour:                                      | black                                       |
| Solar panel:                                 | No                                          |
| Dimensions - depth:                          | 66 mm                                       |
| Dimensions - width:                          | 188 mm                                      |
| Dimensions - height:                         | 250 mm                                      |
| Colour rendering index CRI:                  | >80                                         |
| Detection angle:                             | 140°                                        |
| Material of the lampshade:                   | polycarbonate                               |
| Control of the motion sensor:                | Yes                                         |
| Type of sensor:                              | PIR                                         |
| Detection range:                             | 9 m                                         |
| Adjustable daylight sensor (LUX):            | Yes                                         |
| Daylight sensor adjustment range (LUX):      | <3–2000lux                                  |
| Adjustable time setting (TIME):              | Yes                                         |
| Lighting time adjustment range (TIME):       | min: 10 sek. ± 3 sek.; max: 5 min. ± 1 min. |
| Adjustment of motion detection range (SENS): | No                                          |