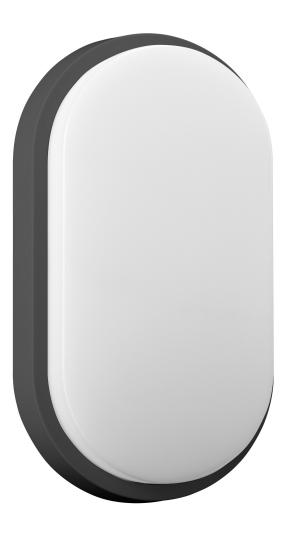

## PRODUCT DESCRIPTION

This garden lamp features durability and good quality. It can be mounted on building facades or concrete fences and thus creates a unique lighting scenery. Built-in LED SMD diodes constitute the source of light and guarantee high energy-efficiency and long service lifetime. Available in white and black color.

## General information:

| Place of application:                             | Inside and out   |
|---------------------------------------------------|------------------|
| Possibility of cooperation with a dimmer:         | No               |
| Installation:                                     | surface-mounting |
| Durability L70/B50:                               | 50000 h          |
| Connection type:                                  | Screw cube       |
| The minimum distance from the illuminated object: | 0,5 m            |
| Luminous flux:                                    | 800 lm           |
| Rated power:                                      | 10 W             |
| Light source:                                     | LED SMD          |
| Degree of protection (IP):                        | 54               |
| Colour temperature:                               | 4000             |
| Beam angle:                                       | 120 °            |
| Nominal voltage:                                  | 230V~, 50Hz      |
| Colour:                                           | black            |
| Solar panel:                                      | No               |
| Dimensions - depth:                               | 44.5 mm          |
| Dimensions - width:                               | 212,2 mm         |
| Dimensions - height:                              | 119.2 mm         |
| Colour rendering index CRI:                       | 85               |
| Material housing:                                 | PC               |
| Detection angle:                                  | 120°             |
| Material of the lampshade:                        | PC               |
| Control of the motion sensor:                     | No               |
| Number of on / off cycles:                        | 100000           |
| Protection class against electric shock:          | 11               |
| Operating temperature:                            | - 20 ~ 40°C      |