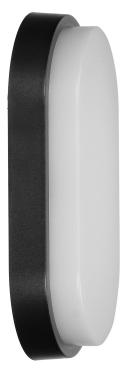

## PRODUCT DESCRIPTION

This garden lamp features durability and good quality. It can be mounted on building facades or concrete fences and thus creates a unique lighting scenery. Built-in LED SMD diodes constitute the source of light and guarantee high energy-efficiency and long service lifetime. Available in white and black color.

## General information:

| Place of application:                             | Inside and out   |
|---------------------------------------------------|------------------|
| Possibility of cooperation with a dimmer:         | No               |
| Installation:                                     | surface-mounting |
| Durability L70/B50:                               | 50000 h          |
| Connection type:                                  | Screw cube       |
| The minimum distance from the illuminated object: | 0,5 m            |
| Luminous flux:                                    | 800 lm           |
| Rated power:                                      | 10 W             |
| Light source:                                     | LED SMD          |
| Degree of protection (IP):                        | 54               |
| Colour temperature:                               | 4000             |
| Beam angle:                                       | 120 °            |
| Nominal voltage:                                  | 230V~, 50Hz      |
| Colour:                                           | black            |
| Solar panel:                                      | No               |
| Dimensions - depth:                               | 44.5 mm          |
| Dimensions - width:                               | 212,2 mm         |
| Dimensions - height:                              | 119.2 mm         |
| Colour rendering index CRI:                       | 85               |
| Material housing:                                 | PC               |
| Detection angle:                                  | 120°             |
| Material of the lampshade:                        | PC               |
| Control of the motion sensor:                     | No               |
| Number of on / off cycles:                        | 100000           |
| Protection class against electric shock:          | 11               |
| Operating temperature:                            | - 20 ~ 40°C      |