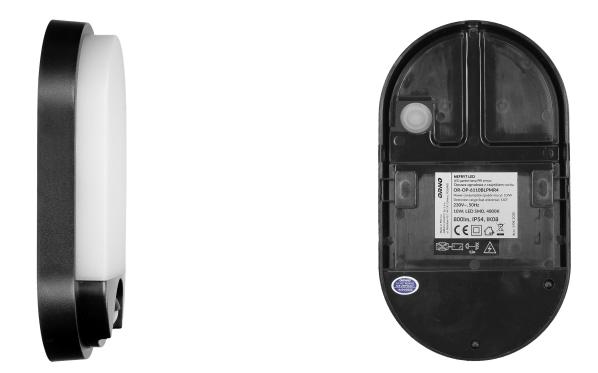

## General information:

| Place of application:                             | Inside and out   |
|---------------------------------------------------|------------------|
| Possibility of cooperation with a dimmer:         | No               |
| Installation:                                     | surface-mounting |
| Durability L70/B50:                               | 50000 h          |
| Connection type:                                  | Screw cube       |
| The minimum distance from the illuminated object: | 0,5 m            |
| Luminous flux:                                    | 800 lm           |
| Rated power:                                      | 10 W             |
| Light source:                                     | LED SMD          |
| Degree of protection (IP):                        | 54               |
| Colour temperature:                               | 4000             |
| Beam angle:                                       | 120 °            |
| Nominal voltage:                                  | 230V~, 50Hz      |
| Colour:                                           | black            |
| Solar panel:                                      | No               |
| Dimensions - depth:                               | 44.5 mm          |
| Dimensions - width:                               | 212,2 mm         |
| Dimensions - height:                              | 119.2 mm         |
| Colour rendering index CRI:                       | ≥85              |
| Material housing:                                 | PC               |
| Detection angle:                                  | 140°             |
| Material of the lampshade:                        | PC               |
| Control of the motion sensor:                     | Yes              |
| Number of on / off cycles:                        | 100000           |
| Protection class against electric shock:          | I                |
| Type of sensor:                                   | PIR              |

Product data sheet

| Detection range:                             | 9 m                                         |
|----------------------------------------------|---------------------------------------------|
| Operating temperature:                       | - 20 ~ 40°C                                 |
| Adjustable daylight sensor (LUX):            | Yes                                         |
| Daylight sensor adjustment range (LUX):      | <3-2000lux                                  |
| Adjustable time setting (TIME):              | Yes                                         |
| Lighting time adjustment range (TIME):       | min: 10 sek. ± 3 sek.; max: 5 min. ± 1 min. |
| Adjustment of motion detection range (SENS): | No                                          |