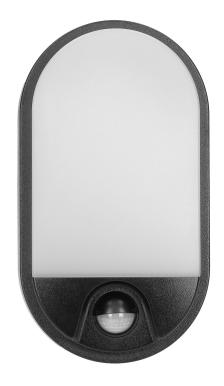

## NEFRYT LED garden lamp with PIR sensor, 10W, black

Marka: Orno | Symbol: OR-OP-6110BLPMR4 | Ean: 5908254801068

## PRODUCT DESCRIPTION

This garden lamp features durability and good quality. It can be mounted on building facades or concrete fences and thus creates a unique lighting scenery. Built-in LED SMD diodes constitute the source of light and guarantee high energy-efficiency and long service lifetime. The built-in PIR sensor activates the light only when a motion is detected and a twilight sensor (depending on the settings) activates the lamp only when the ambient light is insufficient. It has potentiometers to adjust lighting time and light intensity.