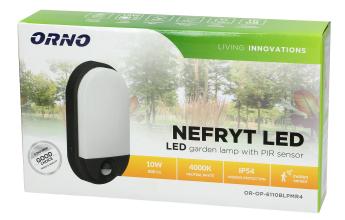

## NEFRYT LED garden lamp with PIR sensor, 10W, black

Marka: Orno | Symbol: OR-OP-6110BLPMR4 | Ean: 5908254801068

## PRODUCT DESCRIPTION

This garden lamp features durability and good quality. It can be mounted on building facades or concrete fences and thus creates a unique lighting scenery. Built-in LED SMD diodes constitute the source of light and guarantee high energy-efficiency and long service lifetime. The built-in PIR sensor activates the light only when a motion is detected and a twilight sensor (depending on the settings) activates the lamp only when the ambient light is insufficient. It has potentiometers to adjust lighting time and light intensity.