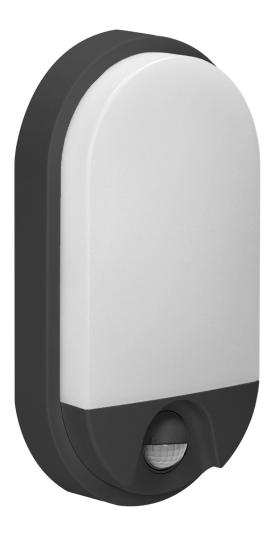

## NEFRYT LED garden lamp with PIR sensor, 10W, black

Marka: Orno | Symbol: OR-OP-6110BLPMR4 | Ean: 5908254801068

## PRODUCT DESCRIPTION

This garden lamp features durability and good quality. It can be mounted on building facades or concrete fences and thus creates a unique lighting scenery. Built-in LED SMD diodes constitute the source of light and guarantee high energy-efficiency and long service lifetime. The built-in PIR sensor activates the light only when a motion is detected and a twilight sensor (depending on the settings) activates the lamp only when the ambient light is insufficient. It has potentiometers to adjust lighting time and light intensity.