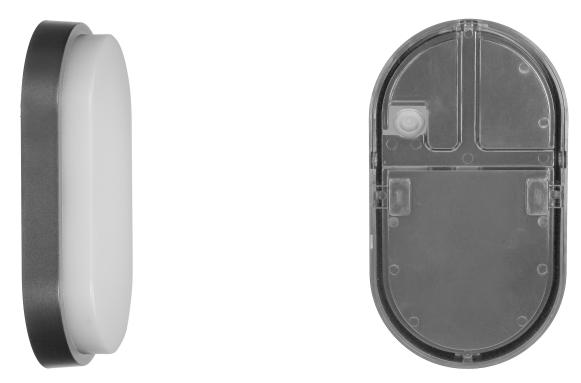

## PRODUCT DESCRIPTION

NEFRYT LED 10W garden luminaire is characterized by high quality and durability. It can be installed on building walls or concrete fences in gardens to create a unique lighting scenery. The use of modern SMD LEDs guarantees high energy efficiency and long service life of the device. Color – grey.

## General information:

| Place of application:                                          | Inside and out   |
|----------------------------------------------------------------|------------------|
| Possibility of cooperation with a dimmer:                      | No               |
| Replaceable light source:                                      | No               |
| Durability L70/B50:                                            | 50000 h          |
| Connection type:                                               | Screw cube       |
| The minimum distance from the illuminated object:              | 0,5 m            |
| Luminous flux:                                                 | 800 lm           |
| Rated power:                                                   | 10 W             |
| Light source:                                                  | LED SMD          |
| Degree of protection (IP):                                     | 54               |
| Colour temperature:                                            | 4000             |
| Beam angle:                                                    | 120 °            |
| Nominal voltage:                                               | 230V~, 50Hz      |
| Ambient temperature range to which the product may be exposed: | -20 ~ 40 °C      |
| Colour:                                                        | grey             |
| Installation:                                                  | surface mounting |
| Dimensions - depth:                                            | 44.5 mm          |
| Dimensions - width:                                            | 212,2 mm         |
| Dimensions - height:                                           | 119.2 mm         |
| Colour rendering index CRI:                                    | 85               |
| Base / holder:                                                 | Not applicable   |
| Weight:                                                        | 280 g            |
| Material housing:                                              | PC               |
| Material of the lampshade:                                     | polycarbonate    |
| Control of the motion sensor:                                  | No               |