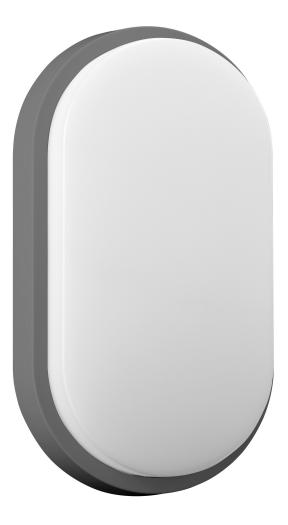

## NEFRYT LED 10W, garden luminaire, 800lm, IP54, 4000K, grey

**(†** 

Marka: Orno | Symbol: OR-OP-6110GLPM4 | Ean: 5908254814600

## PRODUCT DESCRIPTION

NEFRYT LED 10W garden luminaire is characterized by high quality and durability. It can be installed on building walls or concrete fences in gardens to create a unique lighting scenery. The use of modern SMD LEDs guarantees high energy efficiency and long service life of the device. Color – grey.

## General information:

| Place of application:                                          | Inside and out   |
|----------------------------------------------------------------|------------------|
| Possibility of cooperation with a dimmer:                      | No               |
| Replaceable light source:                                      | No               |
| Durability L70/B50:                                            | 50000 h          |
| Connection type:                                               | Screw cube       |
| The minimum distance from the illuminated object:              | 0,5 m            |
| Luminous flux:                                                 | 800 lm           |
| Rated power:                                                   | 10 W             |
| Light source:                                                  | LED SMD          |
| Degree of protection (IP):                                     | 54               |
| Colour temperature:                                            | 4000             |
| Beam angle:                                                    | 120 °            |
| Nominal voltage:                                               | 230V~, 50Hz      |
| Ambient temperature range to which the product may be exposed: | -20 ~ 40 °C      |
| Colour:                                                        | grey             |
| Installation:                                                  | surface mounting |
| Dimensions - depth:                                            | 44.5 mm          |
| Dimensions - width:                                            | 212,2 mm         |
| Dimensions - height:                                           | 119.2 mm         |
| Colour rendering index CRI:                                    | 85               |
| Base / holder:                                                 | Not applicable   |
| Weight:                                                        | 280 g            |
| Material housing:                                              | PC               |
| Material of the lampshade:                                     | polycarbonate    |
| Control of the motion sensor:                                  | No               |