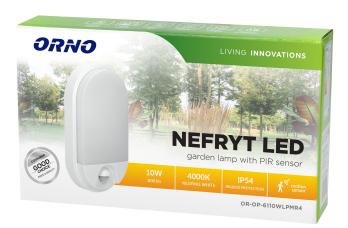

## LED garden lamp NEFRYT, 10W, with motion sensor

Marka: Orno | Symbol: OR-OP-6110WLPMR4 | Ean: 5900378653332

ORNO

## PRODUCT DESCRIPTION

Garden luminaire is characterized by high durability and quality. Placed on the facades of buildings or concrete fences creates a unique scene of light. Use of the SMD LED technology guarantees high energy efficiency and long life of device. Equipped with a passive infrared sensor that reacts when motion in the detection field occurs, and the twilight sensor (depending on the settings) turns on the lighting only when it is needed. Potentiometers for regulation: lighting time and sensitivity of light intensity. Material: polycarbonate (PC), unbreakable.

## General information:

| Place of application:                             | Inside and out   |
|---------------------------------------------------|------------------|
| Possibility of cooperation with a dimmer:         | No               |
| Installation:                                     | surface-mounting |
| Durability L70/B50:                               | 50000 h          |
| Connection type:                                  | Screw cube       |
| The minimum distance from the illuminated object: | 0,5 m            |
| Luminous flux:                                    | 800 lm           |
| Rated power:                                      | 10 W             |
| Light source:                                     | LED SMD          |
| Degree of protection (IP):                        | 54               |
| Colour temperature:                               | 4000             |
| Beam angle:                                       | 120 °            |
| Nominal voltage:                                  | 230V~, 50Hz      |
| Colour:                                           | white            |
| Solar panel:                                      | No               |
| Dimensions - depth:                               | 44.5 mm          |
| Dimensions - width:                               | 119,2 mm         |
| Dimensions - height:                              | 212.2 mm         |
| Colour rendering index CRI:                       | ≥85              |
| Material housing:                                 | PC               |
| Detection angle:                                  | 140°             |
| Material of the lampshade:                        | polycarbonate    |
| Control of the motion sensor:                     | Yes              |
| Number of on / off cycles:                        | 10000            |
| Protection class against electric shock:          | II               |
| Type of sensor:                                   | PIR              |