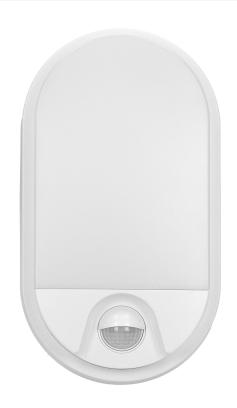

## LED garden lamp NEFRYT, 10W, with motion sensor

Marka: Orno | Symbol: OR-OP-6110WLPMR4 | Ean: 5900378653332

ORNO

## PRODUCT DESCRIPTION

Garden luminaire is characterized by high durability and quality. Placed on the facades of buildings or concrete fences creates a unique scene of light. Use of the SMD LED technology guarantees high energy efficiency and long life of device. Equipped with a passive infrared sensor that reacts when motion in the detection field occurs, and the twilight sensor (depending on the settings) turns on the lighting only when it is needed. Potentiometers for regulation: lighting time and sensitivity of light intensity. Material: polycarbonate (PC), unbreakable.