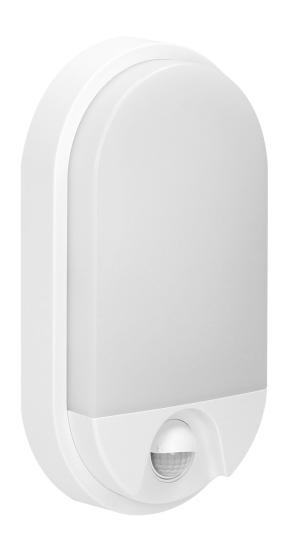

## LED garden lamp NEFRYT, 10W, with motion sensor

Marka: Orno | Symbol: OR-OP-6110WLPMR4 | Ean: 5900378653332

ORNO

## PRODUCT DESCRIPTION

Garden luminaire is characterized by high durability and quality. Placed on the facades of buildings or concrete fences creates a unique scene of light. Use of the SMD LED technology guarantees high energy efficiency and long life of device. Equipped with a passive infrared sensor that reacts when motion in the detection field occurs, and the twilight sensor (depending on the settings) turns on the lighting only when it is needed. Potentiometers for regulation: lighting time and sensitivity of light intensity. Material: polycarbonate (PC), unbreakable.