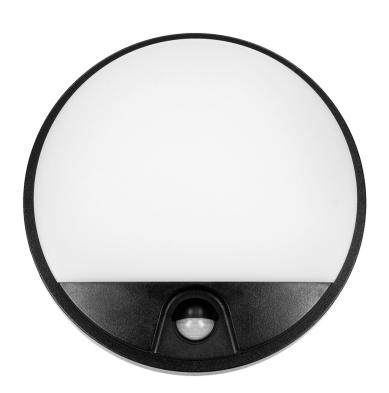

## AGAT LED garden lamp with PIR sensor, 10W, black

Marka: Orno | Symbol: OR-OP-6111BLPMR4 | Ean: 5908254801136

ORNO

## PRODUCT DESCRIPTION

This garden lamp features durability and good quality. It can be mounted on building facades or concrete fences and thus creates a unique lighting scenery. Built-in LED SMD diodes constitute the source of light and guarantee high energy-efficiency and long service lifetime. The built-in PIR sensor activates the light only when a motion is detected and a twilight sensor (depending on the settings) activates the lamp only when the ambient light is insufficient. It has potentiometers to adjust lighting time and light intensity.

## General information:

| Place of application:                             | Inside and out   |
|---------------------------------------------------|------------------|
| Possibility of cooperation with a dimmer:         | Yes              |
| Installation:                                     | surface-mounting |
| Durability L70/B50:                               | 50000 h          |
| Connection type:                                  | Screw cube       |
| The minimum distance from the illuminated object: | 0,5 m            |
| Luminous flux:                                    | 800 lm           |
| Rated power:                                      | 10 W             |
| Light source:                                     | LED SMD          |
| Degree of protection (IP):                        | 54               |
| Colour temperature:                               | 4000             |
| Beam angle:                                       | 120 °            |
| Nominal voltage:                                  | 230V~, 50Hz      |
| Colour:                                           | black            |
| Solar panel:                                      | No               |
| Dimensions - width:                               | 210 mm           |
| Dimensions - height:                              | 49 mm            |
| Colour rendering index CRI:                       | 85               |
| Material housing:                                 | PC               |
| Detection angle:                                  | 140°             |
| Material of the lampshade:                        | PC               |
| Control of the motion sensor:                     | Yes              |
| Number of on / off cycles:                        | 100000           |
| Protection class against electric shock:          | II               |
| Type of sensor:                                   | PIR              |
| Detection range:                                  | 9 m              |