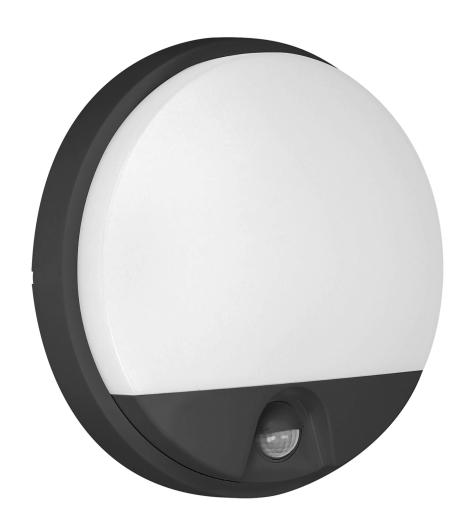

## AGAT LED garden lamp with PIR sensor, 10W, black

Marka: Orno | Symbol: OR-OP-6111BLPMR4 | Ean: 5908254801136

ORNO

## PRODUCT DESCRIPTION

This garden lamp features durability and good quality. It can be mounted on building facades or concrete fences and thus creates a unique lighting scenery. Built-in LED SMD diodes constitute the source of light and guarantee high energy-efficiency and long service lifetime. The built-in PIR sensor activates the light only when a motion is detected and a twilight sensor (depending on the settings) activates the lamp only when the ambient light is insufficient. It has potentiometers to adjust lighting time and light intensity.

## General information:

| Place of application:                             | Inside and out   |
|---------------------------------------------------|------------------|
| Possibility of cooperation with a dimmer:         | Yes              |
| Installation:                                     | surface-mounting |
| Durability L70/B50:                               | 50000 h          |
| Connection type:                                  | Screw cube       |
| The minimum distance from the illuminated object: | 0,5 m            |
| Luminous flux:                                    | 800 lm           |
| Rated power:                                      | 10 W             |
| Light source:                                     | LED SMD          |
| Degree of protection (IP):                        | 54               |
| Colour temperature:                               | 4000             |
| Beam angle:                                       | 120 °            |
| Nominal voltage:                                  | 230V~, 50Hz      |
| Colour:                                           | black            |
| Solar panel:                                      | No               |
| Dimensions - width:                               | 210 mm           |
| Dimensions - height:                              | 49 mm            |
| Colour rendering index CRI:                       | 85               |
| Material housing:                                 | PC               |
| Detection angle:                                  | 140°             |
| Material of the lampshade:                        | PC               |
| Control of the motion sensor:                     | Yes              |
| Number of on / off cycles:                        | 100000           |
| Protection class against electric shock:          | II               |
| Type of sensor:                                   | PIR              |
| Detection range:                                  | 9 m              |