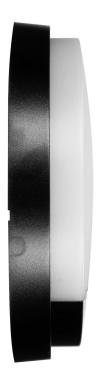

## General information:

| Place of application:                             | Inside and out   |
|---------------------------------------------------|------------------|
| Possibility of cooperation with a dimmer:         | Yes              |
| Installation:                                     | surface-mounting |
| Durability L70/B50:                               | 50000 h          |
| Connection type:                                  | Screw cube       |
| The minimum distance from the illuminated object: | 0,5 m            |
| Luminous flux:                                    | 800 lm           |
| Rated power:                                      | 10 W             |
| Light source:                                     | LED SMD          |
| Degree of protection (IP):                        | 54               |
| Colour temperature:                               | 4000             |
| Beam angle:                                       | 120 °            |
| Nominal voltage:                                  | 230V~, 50Hz      |
| Colour:                                           | black            |
| Solar panel:                                      | No               |
| Dimensions - width:                               | 210 mm           |
| Dimensions - height:                              | 49 mm            |
| Colour rendering index CRI:                       | 85               |
| Material housing:                                 | PC               |
| Detection angle:                                  | 140°             |
| Material of the lampshade:                        | PC               |
| Control of the motion sensor:                     | Yes              |
| Number of on / off cycles:                        | 100000           |
| Protection class against electric shock:          | II               |
| Type of sensor:                                   | PIR              |
| Detection range:                                  | 9 m              |