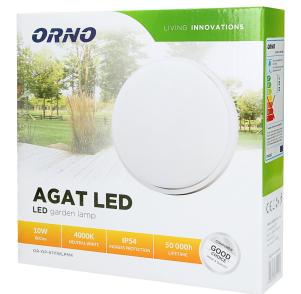

# AGAT LED garden lamp, 10W, white

Marka: Orno | Symbol: OR-OP-6111WLPM4 | Ean: 5908254801143

#### PRODUCT DESCRIPTION

This garden lamp features durability and good quality. It can be mounted on building facades or concrete fences and thus creates a unique lighting scenery. Built-in LED SMD diodes constitute the source of light and guarantee high energy-efficiency and long service lifetime. Available in white and black color.

## General information:

| Place of application:                             | Inside and out |
|---------------------------------------------------|----------------|
| Possibility of cooperation with a dimmer:         | No             |
| Durability L70/B50:                               | 50000 h        |
| Connection type:                                  | Screw cube     |
| The minimum distance from the illuminated object: | 0,5 m          |
| Luminous flux:                                    | 800 lm         |
| Rated power:                                      | 10 W           |
| Light source:                                     | LED SMD        |
| Degree of protection (IP):                        | 54             |
| Colour temperature:                               | 4000           |
| Beam angle:                                       | 120 °          |
| Nominal voltage:                                  | 230V~, 50Hz    |
| Colour:                                           | white          |
| Solar panel:                                      | No             |
| Dimensions - width:                               | 210 mm         |
| Dimensions - height:                              | 49 mm          |
| Colour rendering index CRI:                       | 85             |
| Material housing:                                 | PC             |
| Material of the lampshade:                        | PC             |
| Control of the motion sensor:                     | No             |
| Number of on / off cycles:                        | 100000         |
| Protection class against electric shock:          | I              |
| Operating temperature:                            | - 20 ~ 40°C    |
| Adjustable daylight sensor (LUX):                 | No             |
| Adjustable time setting (TIME):                   | No             |
| Adjustment of motion detection range (SENS):      | No             |