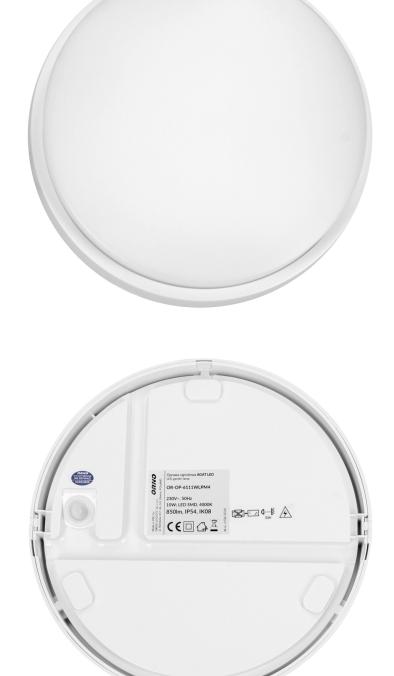

#### PRODUCT DESCRIPTION

This garden lamp features durability and good quality. It can be mounted on building facades or concrete fences and thus creates a unique lighting scenery. Built-in LED SMD diodes constitute the source of light and guarantee high energy-efficiency and long service lifetime. Available in white and black color.

## General information:

| Place of application:                             | Inside and out |
|---------------------------------------------------|----------------|
| Possibility of cooperation with a dimmer:         | No             |
| Durability L70/B50:                               | 50000 h        |
| Connection type:                                  | Screw cube     |
| The minimum distance from the illuminated object: | 0,5 m          |
| Luminous flux:                                    | 800 lm         |
| Rated power:                                      | 10 W           |
| Light source:                                     | LED SMD        |
| Degree of protection (IP):                        | 54             |
| Colour temperature:                               | 4000           |
| Beam angle:                                       | 120 °          |
| Nominal voltage:                                  | 230V~, 50Hz    |
| Colour:                                           | white          |
| Solar panel:                                      | No             |
| Dimensions - width:                               | 210 mm         |
| Dimensions - height:                              | 49 mm          |
| Colour rendering index CRI:                       | 85             |
| Material housing:                                 | PC             |
| Material of the lampshade:                        | PC             |
| Control of the motion sensor:                     | No             |
| Number of on / off cycles:                        | 100000         |
| Protection class against electric shock:          | I              |
| Operating temperature:                            | - 20 ~ 40°C    |
| Adjustable daylight sensor (LUX):                 | No             |
| Adjustable time setting (TIME):                   | No             |
| Adjustment of motion detection range (SENS):      | No             |