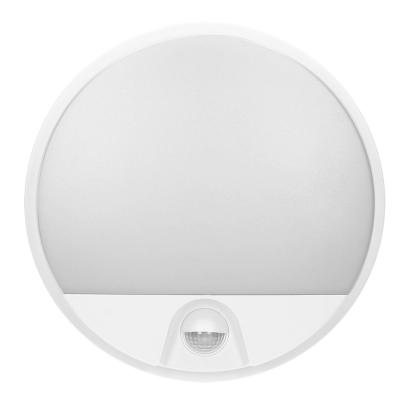

## LED garden lamp AGAT, 10W, with motion sensor

Marka: Orno | Symbol: OR-OP-6111WLPMR4 | Ean: 5900378653349

ORNO

## PRODUCT DESCRIPTION

Garden luminaire is characterized by high durability and quality. Placed on the facades of buildings or concrete fences creates a unique scene of light. Use of the SMD LED technology guarantees high energy efficiency and long life of device. Equipped with a passive infrared sensor that reacts when motion in the detection field occurs, and the twilight sensor (depending on the settings) turns on the lighting only when it is needed. Potentiometers for regulation: lighting time and sensitivity of light intensity. Material: polycarbonate (PC), unbreakable.