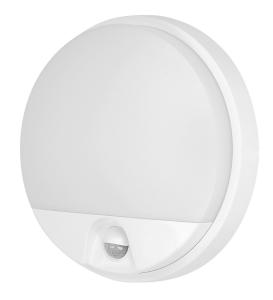

## LED garden lamp AGAT, 10W, with motion sensor

Marka: Orno | Symbol: OR-OP-6111WLPMR4 | Ean: 5900378653349

ORNO

## PRODUCT DESCRIPTION

Garden luminaire is characterized by high durability and quality. Placed on the facades of buildings or concrete fences creates a unique scene of light. Use of the SMD LED technology guarantees high energy efficiency and long life of device. Equipped with a passive infrared sensor that reacts when motion in the detection field occurs, and the twilight sensor (depending on the settings) turns on the lighting only when it is needed. Potentiometers for regulation: lighting time and sensitivity of light intensity. Material: polycarbonate (PC), unbreakable.