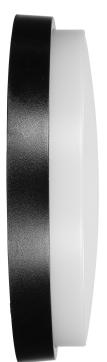

## PRODUCT DESCRIPTION

This garden lamp features durability and good quality. It can be mounted on building facades or concrete fences and thus creates a unique lighting scenery. Built-in LED SMD diodes constitute the source of light and guarantee high energy-efficiency and long service lifetime. Available in white and black color.

## General information:

| Place of application:                             | Inside and out |
|---------------------------------------------------|----------------|
| Possibility of cooperation with a dimmer:         | No             |
| Durability L70/B50:                               | 50000 h        |
| Connection type:                                  | Screw cube     |
| The minimum distance from the illuminated object: | 0,5 m          |
| Luminous flux:                                    | 1100 lm        |
| Rated power:                                      | 15 W           |
| Light source:                                     | LED SMD        |
| Degree of protection (IP):                        | 54             |
| Colour temperature:                               | 4000           |
| Beam angle:                                       | 320 °          |
| Nominal voltage:                                  | 230V~, 50Hz    |
| Colour:                                           | black          |
| Solar panel:                                      | No             |
| Dimensions - width:                               | 210 mm         |
| Dimensions - height:                              | 49 mm          |
| Colour rendering index CRI:                       | 85             |
| Material housing:                                 | PC             |
| Material of the lampshade:                        | PC             |
| Control of the motion sensor:                     | No             |
| Number of on / off cycles:                        | 100000         |
| Protection class against electric shock:          | I              |
| Operating temperature:                            | - 20 ~ 40°C    |
| Adjustable daylight sensor (LUX):                 | No             |
| Adjustable time setting (TIME):                   | No             |
| Adjustment of motion detection range (SENS):      | No             |