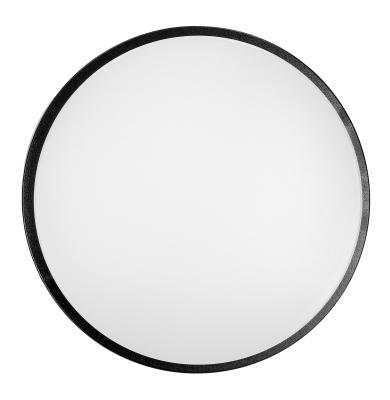

## PRODUCT DESCRIPTION

This garden lamp features durability and good quality. It can be mounted on building facades or concrete fences and thus creates a unique lighting scenery. Built-in LED SMD diodes constitute the source of light and guarantee high energy-efficiency and long service lifetime. Available in white and black color.

## General information:

| Place of application:                             | Inside and out |
|---------------------------------------------------|----------------|
| Possibility of cooperation with a dimmer:         | No             |
| Durability L70/B50:                               | 50000 h        |
| Connection type:                                  | Screw cube     |
| The minimum distance from the illuminated object: | 0,5 m          |
| Luminous flux:                                    | 1100 lm        |
| Rated power:                                      | 15 W           |
| Light source:                                     | LED SMD        |
| Degree of protection (IP):                        | 54             |
| Colour temperature:                               | 4000           |
| Beam angle:                                       | 320 °          |
| Nominal voltage:                                  | 230V~, 50Hz    |
| Colour:                                           | black          |
| Solar panel:                                      | No             |
| Dimensions - width:                               | 210 mm         |
| Dimensions - height:                              | 49 mm          |
| Colour rendering index CRI:                       | 85             |
| Material housing:                                 | PC             |
| Material of the lampshade:                        | PC             |
| Control of the motion sensor:                     | No             |
| Number of on / off cycles:                        | 100000         |
| Protection class against electric shock:          | I              |
| Operating temperature:                            | - 20 ~ 40°C    |
| Adjustable daylight sensor (LUX):                 | No             |
| Adjustable time setting (TIME):                   | No             |
| Adjustment of motion detection range (SENS):      | No             |