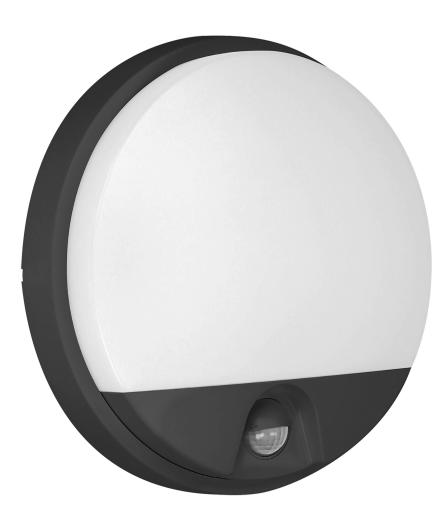

## AGAT LED garden lamp with PIR sensor, 15W, black

Marka: Orno | Symbol: OR-OP-6112BLPMR4 | Ean: 5908254801167

## **PRODUCT DESCRIPTION**

This garden lamp features durability and good quality. It can be mounted on building facades or concrete fences and thus creates a unique lighting scenery. Built-in LED SMD diodes constitute the source of light and guarantee high energy-efficiency and long service lifetime. The built-in PIR sensor activates the light only when a motion is detected and a twilight sensor (depending on the settings) activates the lamp only when the ambient light is insufficient. It has potentiometers to adjust lighting time and light intensity.