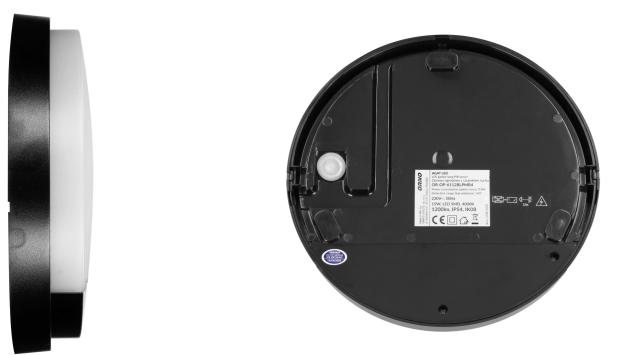

## General information:

| Place of application:                             | Inside and out |
|---------------------------------------------------|----------------|
| Possibility of cooperation with a dimmer:         | No             |
| Durability L70/B50:                               | 50000 h        |
| Connection type:                                  | Screw cube     |
| The minimum distance from the illuminated object: | 0,5 m          |
| Luminous flux:                                    | 1100 lm        |
| Rated power:                                      | 15 W           |
| Light source:                                     | LED SMD        |
| Degree of protection (IP):                        | 54             |
| Colour temperature:                               | 4000           |
| Beam angle:                                       | 120 °          |
| Nominal voltage:                                  | 230V~, 50Hz    |
| Colour:                                           | black          |
| Solar panel:                                      | No             |
| Dimensions - width:                               | 210 mm         |
| Dimensions - height:                              | 49 mm          |
| Colour rendering index CRI:                       | 85             |
| Material housing:                                 | PC             |
| Detection angle:                                  | 140°           |
| Material of the lampshade:                        | PC             |
| Control of the motion sensor:                     | Yes            |
| Number of on / off cycles:                        | 100000         |
| Protection class against electric shock:          | I              |
| Type of sensor:                                   | PIR            |
| Detection range:                                  | 9 m            |
| Operating temperature:                            | - 20 ~ 40°C    |

| Adjustable daylight sensor (LUX):            | Yes                                         |
|----------------------------------------------|---------------------------------------------|
| Daylight sensor adjustment range (LUX):      | <3–2000lux                                  |
| Adjustable time setting (TIME):              | Yes                                         |
| Lighting time adjustment range (TIME):       | min: 10 sek. ± 3 sek.; max: 5 min. ± 1 min. |
| Adjustment of motion detection range (SENS): | No                                          |