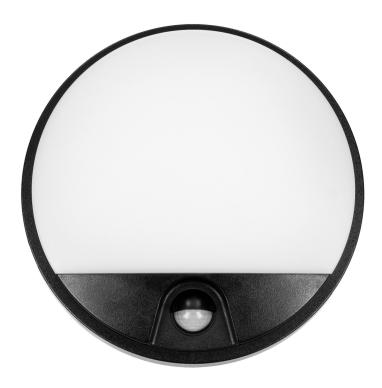

## AGAT LED garden lamp with PIR sensor, 15W, black

Marka: Orno | Symbol: OR-OP-6112BLPMR4 | Ean: 5908254801167

## **PRODUCT DESCRIPTION**

This garden lamp features durability and good quality. It can be mounted on building facades or concrete fences and thus creates a unique lighting scenery. Built-in LED SMD diodes constitute the source of light and guarantee high energy-efficiency and long service lifetime. The built-in PIR sensor activates the light only when a motion is detected and a twilight sensor (depending on the settings) activates the lamp only when the ambient light is insufficient. It has potentiometers to adjust lighting time and light intensity.